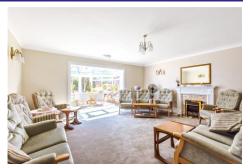

#### **Description**

Offered to the market, with no onward chain, is this well presented first floor retirement apartment for the over 60s`. There is a spacious living/dining room with access to the kitchen, one double bedroom with built-in wardrobes, a bathroom, and a spacious storage cupboard in the hallway. Additionally, the property has a communal lounge and conservatory, communal laundry room, guest room, gardens, and parking.