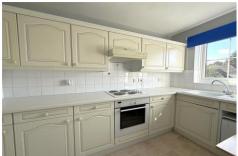

#### **Description**

Offered to the market, with no onward chain, is this well presented first floor retirement apartment for the over 60s`. There is a spacious living/dining room with access to the kitchen, one double bedroom with built-in wardrobes, a bathroom, and a spacious storage cupboard in the hallway. Additionally, the property has a communal lounge and conservatory, communal laundry room, guest room, gardens, and parking.