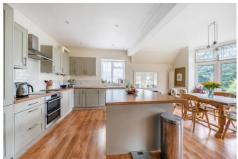

#### Description

An outstanding two double bedroom, first floor apartment in a converted country house boasting gorgeous character features and beautiful communal grounds, ideal for downsizers. The accommodation comprises an entrance hall, grand drawing room with a high ceiling, fireplace, bay window, a kitchen/diner with island, the study area offers amazing views. There are two double bedrooms, the principal bedroom featuring a vaulted ceiling and a cast iron chandelier, used currently as a craft/guest bedroom. Additionally, there is a refitted four piece bathroom, corridor with storage cupboards and a secluded suntrap balcony.