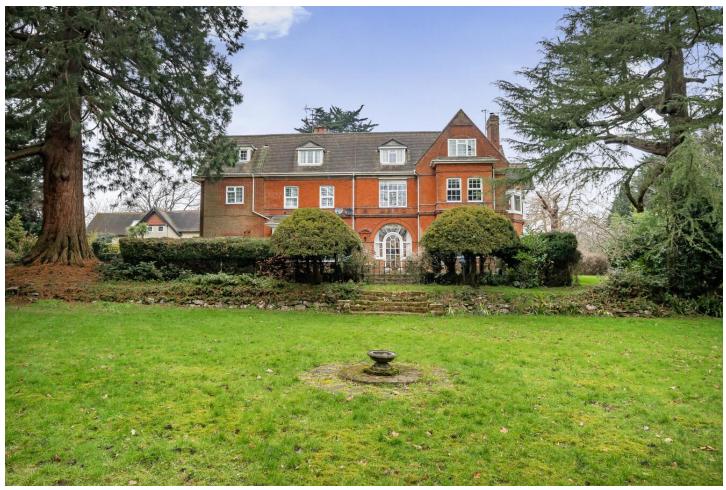

#### Description

An outstanding two double bedroom, first floor apartment in a converted country house boasting gorgeous character features and beautiful communal grounds, ideal for downsizers. The accommodation comprises an entrance hall, grand drawing room with a high ceiling, fireplace, bay window, a kitchen/diner with island, the study area offers amazing views. There are two double bedrooms, the principal bedroom featuring a vaulted ceiling and a cast iron chandelier, used currently as a craft/guest bedroom. Additionally, there is a refitted four piece bathroom, corridor with storage cupboards and a secluded suntrap balcony.

#### **Outside**

The flat has its own entrance with a wide staircase to the first floor. The building sits in manicured, secluded grounds with mature shrubs and impressive trees, of over two acres and benefits from a spacious garage, parking and a balcony.