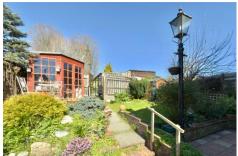

#### Outside

A tended to garden consisting of a slab patio area, raised retainer wall, stocked plants, flowers, shrub beds, lawn, rockery and steps leading to rear. There is also rear gated access and further side access, decked area with space for summer house/shed, apple tree and an outside tap. Outside the front features mature plants and shrubs, lawn, boundary hedging and gated access leading onto the communal park. At the rear there is off road parking including a carport and a garage which also has a rear door into the garden.