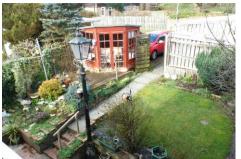

## **Outside**

A tended to garden consisting of a slab patio area, raised retainer wall, stocked plants, flowers, shrub beds, lawn, rockery and steps leading to rear. There is also rear gated access and further side access, decked area with space for summer house/shed, apple tree and an outside tap. Outside the front features mature plants and shrubs, lawn, boundary hedging and gated access leading onto the communal park. At the rear there is off road parking including a carport and a garage which also has a rear door into the garden.