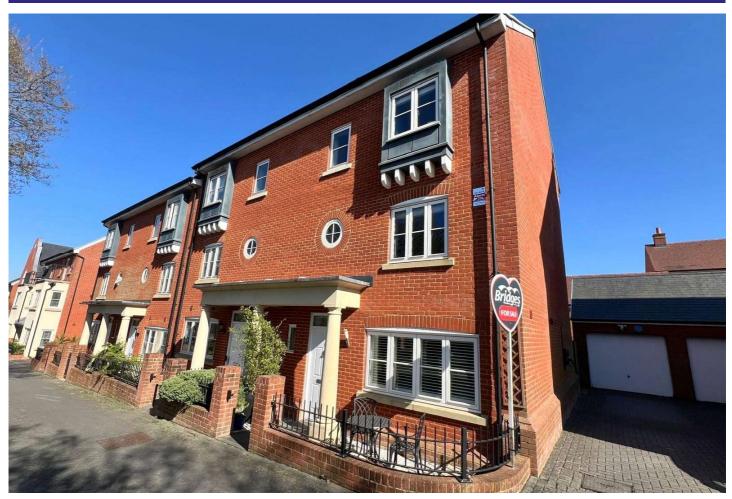

# Inkerman Lane, Wellesley, Aldershot, Hampshire, GU11 4AB

Guide Price: £560,000

- Four Double Bedrooms (Two with En Suites)
- Three Bathrooms
- Driveway, Garage and EV Charger
- Immaculately Presented Throughout
- Well Appointed Newly Fitted Kitchen/Breakfast Room
- Tastefully Decorated Throughout
- Orangery as a Second Reception Room
- EPC: B (85)

#### Description

This beautiful home is situated on the fringes of Wellesley, in an exciting development in Rushmoor - located in a beautiful part of the Northeast Hampshire countryside with easy direct access to London. Available in excellent condition, carefully cared for and treasured by the current owners. Built during the first phase, the home provides a stunning outlook whilst also benefitting from its location on Queens Avenue, along the tree lined boulevard. It has been subject to many new improvements the current owners since, making this property both unique and stunning. The accommodation boasts a newly fitted integrated kitchen and dining room, leading to the lounge - with a further orangery, currently used as a separate dining room. The property also benefits from patio doors across the rear, opening onto the recently fully landscaped rear garden. To the first floor are the first two double bedrooms and a family bathroom. The second floor has a principal suite, with a further double bedroom - both benefiting from en suite bathrooms. Bridges are delighted to offer this family home to the market and highly recommend viewing! It is situated with excellent transport links to the heart of London, less than an hour by train, with highly regarded schools for children of all ages including Cambridge Primary school just minutes walk away.

#### **Outside**

Positioned on a generous plot, you can find a driveway to the side with a garage, in addition to an EV charging point. The property offers an attractive rear garden incorporating an area of artificial lawn, and a patio perfect for entertaining in the summer evening sun. As well as the driveway is an assigned bay to the front of the house, providing parking for three vehicles.