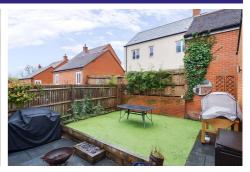

#### **Outside**

Positioned on a generous plot, you can find a driveway to the side with a garage, in addition to an EV charging point. The property offers an attractive rear garden incorporating an area of artificial lawn, and a patio perfect for entertaining in the summer evening sun. As well as the driveway is an assigned bay to the front of the house, providing parking for three vehicles.