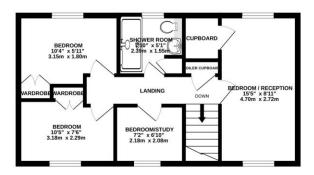

#### Description

Fronting on to a Communal Green and with the benefit of South Hill Park nearby, is this split level end terrace maisonette. The property has versatile accommodation and the layout upstairs could be reconfigured. The maisonette offers to the downstairs a modern fitted kitchen/dining area, modern downstairs cloakroom/utility room, and living room, to the first floor are three bedroom, two of them are doubles or potential receptions and a fourth bedroom/study, and a modern shower room. The property is double glazed throughout, gas radiator heating. To the outside the property has one parking space and resident parking areas, its own garden. Located near to schools, supermarket and amenities. IDEAL INVESTMENT/FIRST BUY

### **Floorplan**

GROUND FLOOP

1ST FLOOR

Whilst every attempt has been made to ensure the accuracy of the floorplan contained here, measurement of doors, vindows, rooms and any other items are approximate and no responsibility is taken for any error omission or mis-statement. This plan is for illustrative purposes only and should be used as such by any prospective purchaser. The services, systems and appliances shown have not been tested and no guarante as to their operability or efficiency can be given.