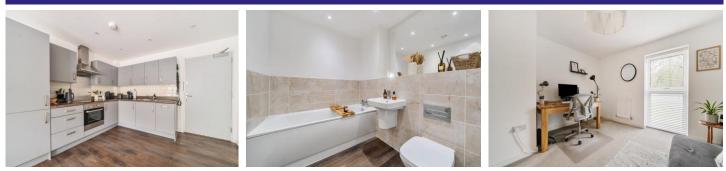

### Description

We are pleased to present this beautifully designed ground floor apartment, offering an abundance of natural light and modern living. The property features two double bedrooms, including a dual aspect principal bedroom with a Juliet balcony and en suite, allowing plenty of sunlight to fill the room. The open plan kitchen, dining, and living area flows seamlessly onto a spacious west facing terrace through French doors, providing the perfect space to enjoy the outdoors. The kitchen is equipped with an electric hob, an electric fan assisted oven, a built in dishwasher, and a fridge/freezer, while a separate utility cupboard offers additional storage and space for an appliance. The apartment is finished with luxury vinyl tile flooring in the entrance hall, living areas, bathroom, and an en suite, while the bedrooms are carpeted for added comfort. Gas radiator central heating and secure under building parking are further benefits. The property has 993 years remaining on the lease and a peppercorn ground rent, offering long term security.