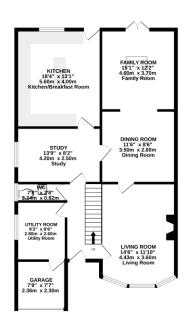

## Floorplan

GROUND FLOOR

1ST FLOOR

White every attempt has been made to ensure the accuracy of the floosides contained here, measurements of doors, wridness, command any dress times are approximate and in insegnosity to state fit for any verts, orestension or min-statement. This plan is for illustrative purposes only and should be used as such by any prospective purchaser. This services, systems and applicance shown have not been used as a to mater operative or efficiency can be given. Also a to mater operative codes of the services and applicance codes of the services and the service codes of the services systems and applicance codes of the services systems and applicance of the services systems and applicance codes of the services systems and applicance to applicance the services of the services systems and applicance codes of the services of the services systems and applicance codes of the services of th