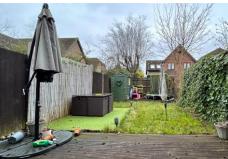

#### **Outside**

To the front of the property there is an area of allocated parking and a front garden consisting mainly of laid to lawn. The enclosed rear garden offers a decked area with the remainder of the garden consisting of lawn. The garden can also be access via a pedestrian gate. There is also a garage in a block located to the rear of the property.