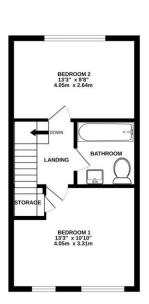

### **Floorplan**

LOUNGE/DINING ROOM
14'11' × 13'3'
4.54m × 4.05m

HALLWAY

UP
11'7' × 6'0'
3.52m × 1.99m

GROUND FLOOR

1ST FLOOR

White every attempt has been made to ensure the accuracy of the Socyalan contained here, measurement of doors, veidous, contained and any other literia are approximate and no responsibility is taken for any error omission or mile-statement. This plan is for itsistation purposes only and should be used as such by any prospective purchaser. The services, systems and applicances shown have not been settled and no guarant and purchasers and expectation of the services. Systems and applicances shown have not been settled and no guarant as the services.