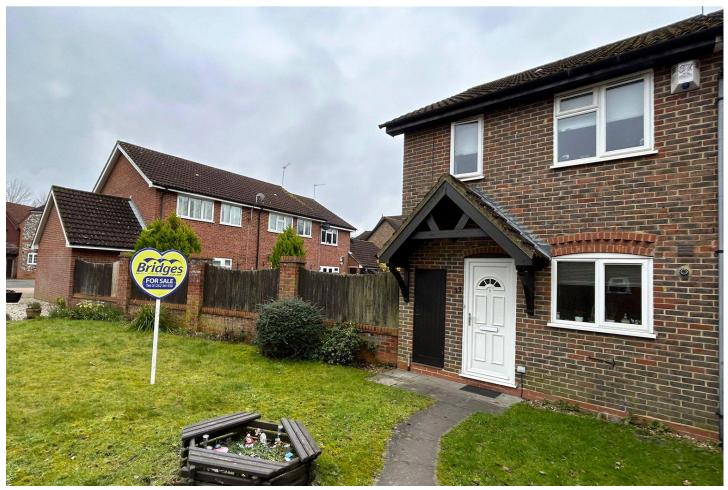

#### Description

Situated on the popular Barningley Park development is this well presented two bedroom end of terrace home. The property occupies a cul-de-sac location and benefits from allocated parking and a garage in a block. The accommodation comprises a rear aspect living/dining room with double doors leading onto the enclosed rear garden, there is a front aspect fitted kitchen with intergrade oven and hob, there is also a ground floor cloakroom. To the first floor there are two double bedrooms and a fitted bathroom with separate shower over the bath.

#### **Outside**

To the front of the property there is an area of allocated parking and a front garden consisting mainly of laid to lawn. The enclosed rear garden offers a decked area with the remainder of the garden consisting of lawn. The garden can also be access via a pedestrian gate. There is also a garage in a block located to the rear of the property.