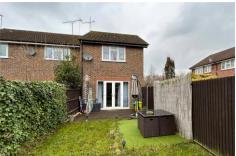

#### **Outside**

To the front of the property there is an area of allocated parking and a front garden consisting mainly of laid to lawn. The enclosed rear garden offers a decked area with the remainder of the garden consisting of lawn. The garden can also be access via a pedestrian gate. There is also a garage in a block located to the rear of the property.