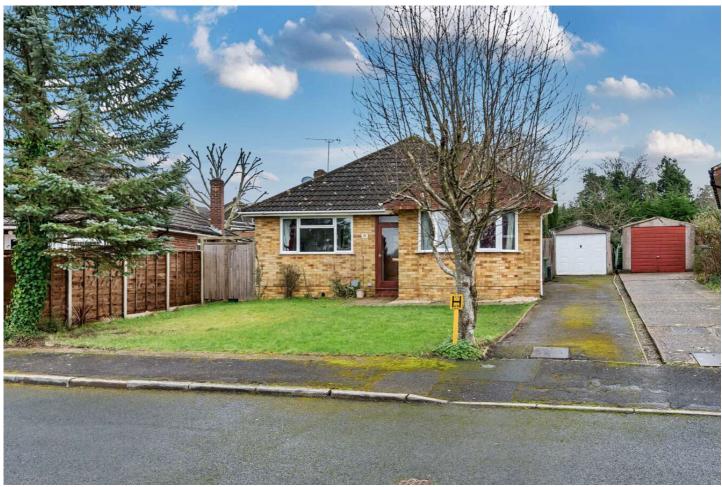

## Three Bedroom Detached Bungalow

Orchard Way, Normandy, Surrey, GU3 2EZ

Price: £475,000

- Detached Three Bedroom Bungalow
- Driveway Parking and Garage
- Quiet Cul-de-Sac
- Low Maintenance Garden

- Conservatory
- Generous Size Living Room
- Refitted Four Piece Bathroom
- EPC: D (57)

## **Description**

Situated in a quiet cul-de-sac in the popular village of Normandy is this spacious three bedroom detached bungalow. The property boasts spacious living throughout and includes three good size bedrooms - as well as a beautiful refitted four piece bathroom suite. You will also find a kitchen/breakfast room, with plenty of cupboard and work top space - alongside a generous size living room and a conservatory ,which offers pleasant views into the garden. Call us today to book your viewing!

## **Outside**

Outside boasts a recently landscaped low maintenance garden, a driveway for a number of vehicles and a garage.