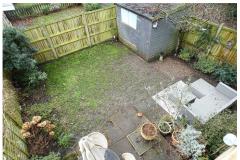

#### **Outside**

There is an enclosed southernly facing rear garden offering a good degree of privacy, consisting of an area of lawn, stocked plants, flower and shrub beds, patio, space for a shed, side gated access, outside tap, all enclosed by wood panel fencing. The garage is located nearby with parking in front, plus resident parking areas.