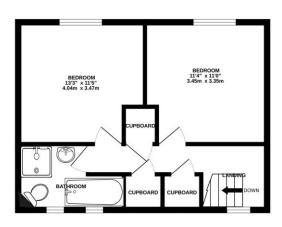

### **Floorplan**

GROUND FLOOR

KITCHENIDNING & UTILITY
AREA
178° x 135°
5.38m x 4.09m

ENTRANCE HALL

CUBECTO

1ST FLOOR

Whists every attempt has been made to ensure the accuracy of the floorplant contained here, measurements of doors, windows, rooms and any other items are approximate and no responsibility is taken for any enror, omission or mis-statement. This plan is for illustrative purposes only and should be used as such by any prospective purchaser. The services, systems and appliances shown have not been tested and no guarante as to their operability or efficiency can be given.