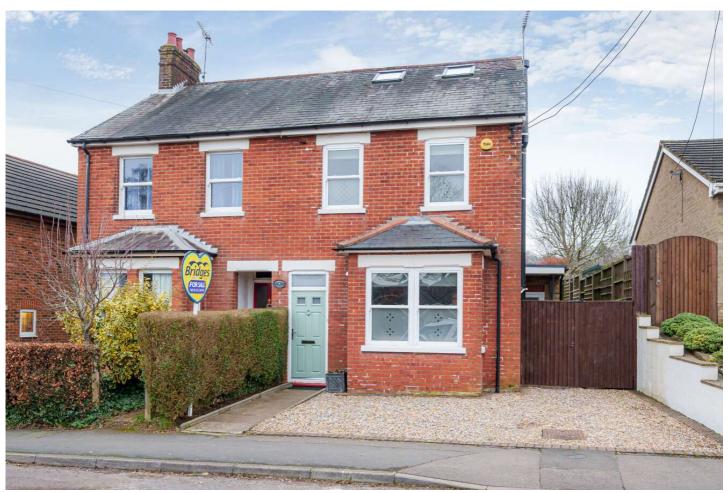

## www.bridges.co.uk

Four Bedroom Semi-Detached House Wharf Road, Ash Vale, Surrey, GU12 5AY

Price: £725,000

- Four Bedroom Period Home
- Driveway Parking
- Walking Distance to Two Rail Stations
- Three Reception Rooms

## Description

Bridges are proud to market this exquisite four bedroom semi-detached period home. Located in the heart of the village and within a short distance of the local woodland, Basingstoke canal, Ash Vale and Ash train station. Being close to other local amenities means the property boasts convenience and nature, all on the doorstep of this magnificent home. The downstairs boasts a stunning drawing room with bay window and a large dining room - alongside a feature wood burner. You will also find a generous size, fully fitted kitchen with stonework top, bi-fold doors leading into the garden and plenty of cupboard and work top space. Additional accommodation downstairs includes a bright and airy living area, with bi-folds that lead out onto the patio area - as well as a cloakroom and a porch area, creating ideal storage for coats and shoes. The first floor boasts two good size double bedrooms, with built in wardrobes and a four piece bathroom suite, with stairs that then lead up to the second floor of the home. Upstairs benefits from a further two bedrooms and an en suite shower room. The house is presented beautifully throughout and, whilst offering the upmost convenience, it also retains a number of period features - including high ceilings, coving and double glazed sash windows. Viewings are highly recommended to appreciate this remarkable period home.