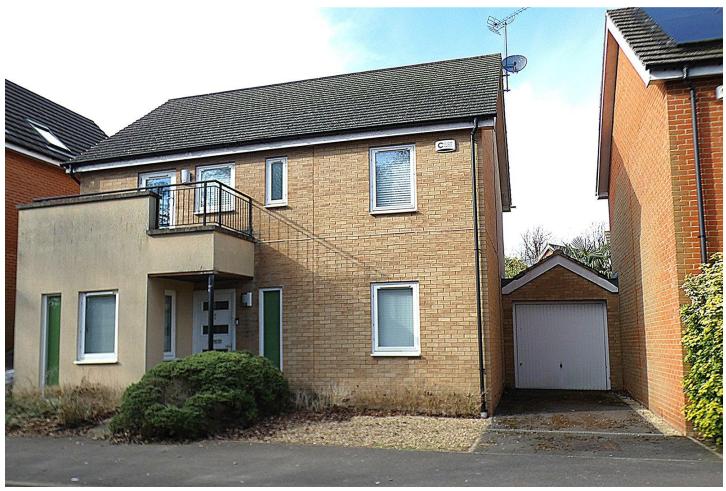

# Four Bedroom Detached House

## Jaguar Lane, Bracknell, Berkshire, RG12 9PE

Price: £535,000

- Four Bedroom Modern Detached Family Home
- 22ft Living Room and Separate Dining Room
- Modern Bathroom and Downstairs Cloakroom
- Main Bedroom with En Suite and Walk On Balcony
- Modern Fitted Kitchen and Utility Room
- Garage and Driveway Parking
- No Onward Chain
- EPC: C (78)

### **Description**

Located within a modern popular development, with easy access to travel links, Bracknell town centre and train station, is this modern four bedroom detached family home. The property offers good sized bedrooms with the principal bedroom boasting an en suite and a walk on balcony. There is also a family bathroom, 22ft living room, downstairs cloakroom, dining room, kitchen, utility room, garage and driveway parking, with a low maintenance garden and no onward chain. This property is the ideal family home.

#### Outside

The rear garden is a fairly low maintenance garden consisting of several slab patio areas, shingle areas, small trees, an outside tap, enclosed by wood panel fencing and gated rear access. The front garden is mostly shingle, plants and shrub beds, with a path to the front door. The driveway provides parking for multiple vehicles and there is a garage with an 'up and over' door and a side aspect door to the garden.