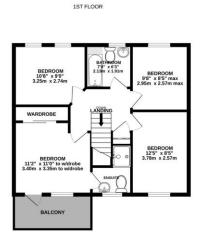

#### **Floorplan**

GARAGE 204" x 92" 6.21m x 2.30m

CITCHEN & UTILITY AREA SHEEL CONTROL SH

GROUND FLOOR

Whilst every attempt has been made to ensure the accuracy of the floorplan contained here, measurement of doors, windows, rooms and any other lems are approximate and no responsibility is taken for any error emission or mis-statement. This plan is for illustrative purposes only and should be used as such by any prospective purchaser. The services, systems and appliances shown have not been tested and no guarante as to their consultative, or efficiency can be note.