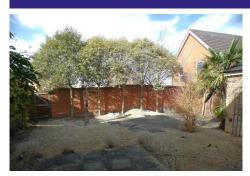

#### Outside

The rear garden is a fairly low maintenance garden consisting of several slab patio areas, shingle areas, small trees, an outside tap, enclosed by wood panel fencing and gated rear access. The front garden is mostly shingle, plants and shrub beds, with a path to the front door. The driveway provides parking for multiple vehicles and there is a garage with an 'up and over' door and a side aspect door to the garden.