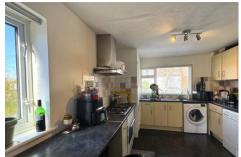

The property has a spacious, well appointed kitchen, offering plenty of room for dining and cooking. The recently refitted bathroom is stylish and modern.

Additional benefits include a garage, ideal for secure parking or extra storage. The property enjoys a bright, airy feel throughout, thanks to its big windows and spacious rooms.