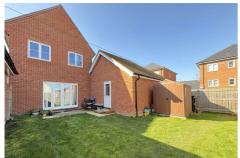

#### **Outside**

The rear garden enjoys a high amount of privacy and is mainly laid to lawn. There is side access into the garage and driveway parking for multiple vehicles located to the front.