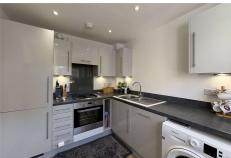

### **Description**

Presented in excellent decorative order throughout, this detached family home was built in 2020 and therefore still includes five years of an NHBC guarantee. Accommodation comprises a living room/dining room, separate kitchen with integrated appliances, and a cloakroom. To the first floor there are three bedrooms with an en suite shower room and a family bathroom. The well maintained rear garden offers a high degree of sunshine and privacy. Nearby to the property are woodland walks, Aldershot town centre and mainline railway station, with driveway parking and an attached garage offering ample parking/storage.

#### **Floorplan**

SITTING/DINING ROOM
17'10" x 15'2"
5.44m x 4.62m

KITCHEN
10'7" x 7'11"
3.23m x 2.41m

GROUND FLOOP

Whilst every attempt has been made to ensure the accuracy of the floorplan contained here, measurements of doors, windows, rooms and any other items are approximate and no responsibility is taken for any error, emission or mis-statement. This pain is for illustrative purposes only and should be used as such by any prospective purchaser. The services, systems and appliances shown have not been tested and no guarante and the properties of the properties of the procession of