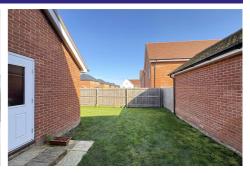

#### **Outside**

The rear garden enjoys a high amount of privacy and is mainly laid to lawn. There is side access into the garage and driveway parking for multiple vehicles located to the front.