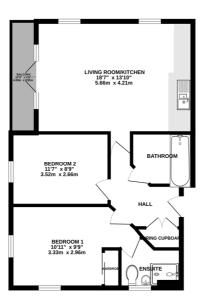

## Floorplan

SECOND FLOOR 625 sq.ft. (58.1 sq.m.) approx.

TOTAL FLOOR AREA: 625 sq.ft. (58.1 sq.m.) approx. hist every attempt has been made be ensure the accuracy of the floogian contained here, measurements doors, windows, consist any other teams are approximate and no responsibility taken for any encorteams and any encore team and paper sets that the accuracy of the floogian operating and the set of the provide the set of the se