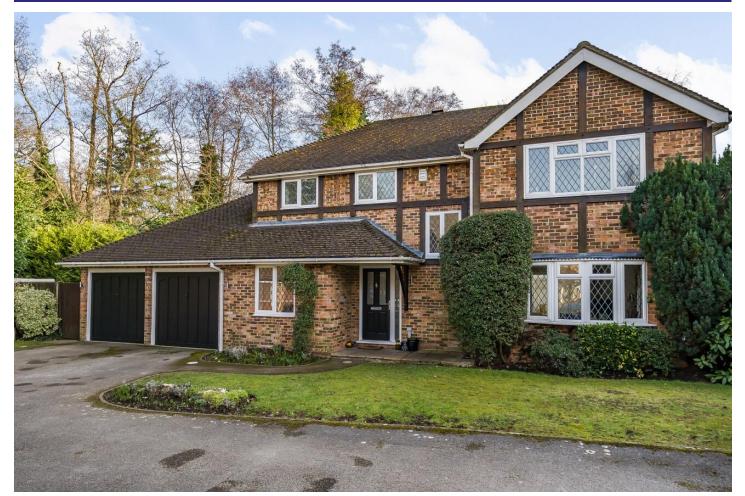

## www.bridges.co.uk

Four Bedroom Detached House **Netherhouse Moor, Church Crookham, Fleet, Hampshire, GU51 5TY** Offers in Excess of: £850,000

- Four Bedrooms
- Lots of Living Space
- Study Room
- Private Garden

## Outside

Situated in the popular Netherhouse Moor and tucked away in a quiet secluded spot within the road, this property is an ideal location. Driveway parking for multiple cars is offered, along with a front garden that is mainly laid to lawn. The property benefits from a spacious double garage and side access round to an extremely private rear garden. The rear garden is mostly laid to lawn with a patio area, perfect for al fresco dining, and a flower bed border which is well looked after.