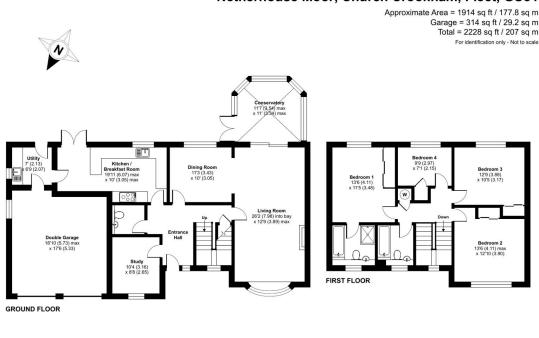

## Floorplan

Netherhouse Moor, Church Crookham, Fleet, GU51

Bridges

TO ARRANGE A VIEWING PLEASE CONTACT: Tel: 01252 361550 or Email: info@bridges.co.uk

Important Notice - These particulars are set out as a general outline only for the guidance of intended purchasers/tenants and do not form part of any offer or contract and must not be relied upon as statements or representations of fact. Purchasers/Tenants must satisfy themselves by inspection or otherwise as to their correctness.