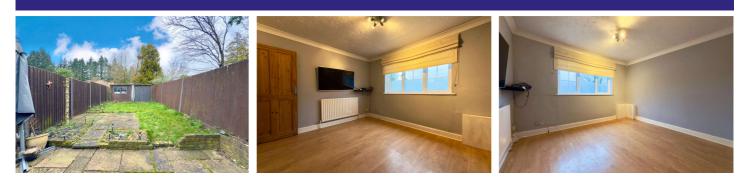

## Outside

To the front is a driveway which is mostly laid to shingle, there is an EV charging point and side access. To the rear is the generous garden which has a patio area ideal for outside entertaining and a section of lawn. The garden has a lovely private feel and is all enclosed by wood panel fencing.