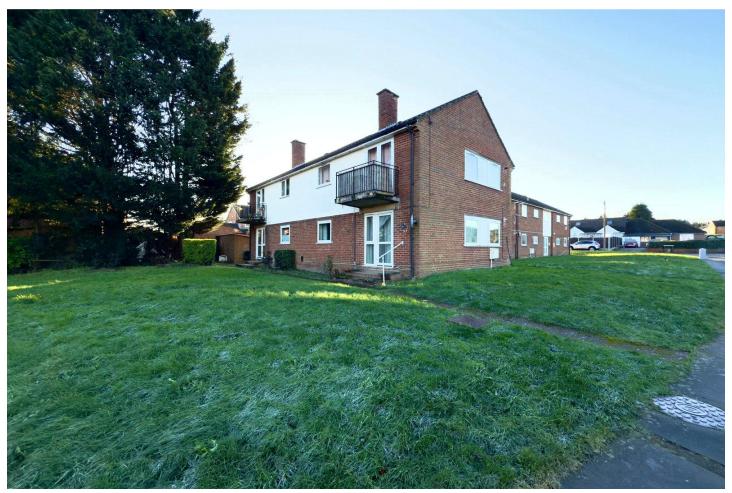

## Chester Road, Ash, Surrey, GU12 6BA

Offers in Excess of: £150,000

- One Bedroom Maisonette
- Patio Area
- Communal Garden
- Close to Rail Station

- Refitted Kitchen
- White Goods Included
- No Chain
- EPC: C (69)

#### Description

\*\*NO ONWARD CHAIN\*\* Located within a minutes' walk of Ash rail station is this spacious, ground floor one bedroom maisonette. The property boasts a spacious living room, large double bedroom, and a bathroom. In addition there is a kitchen with plenty of cupboard and worktop space, a new hotpoint double oven and white goods - which can be included in the sale. The maisonette also boasts ample storage with three built in storage cupboards inside and an external storage cupboard outside the front door. Call us today to book your viewing!