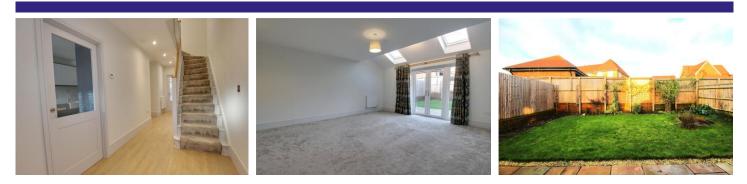

## Outside

The property offers a block paved driveway with access to the garage via an 'up and over' door. A side gate leads to the enclosed rear garden which offers a patio seating area with the remainder of the garden being laid to lawn, with a feature pond and various shrubs planted to the border.