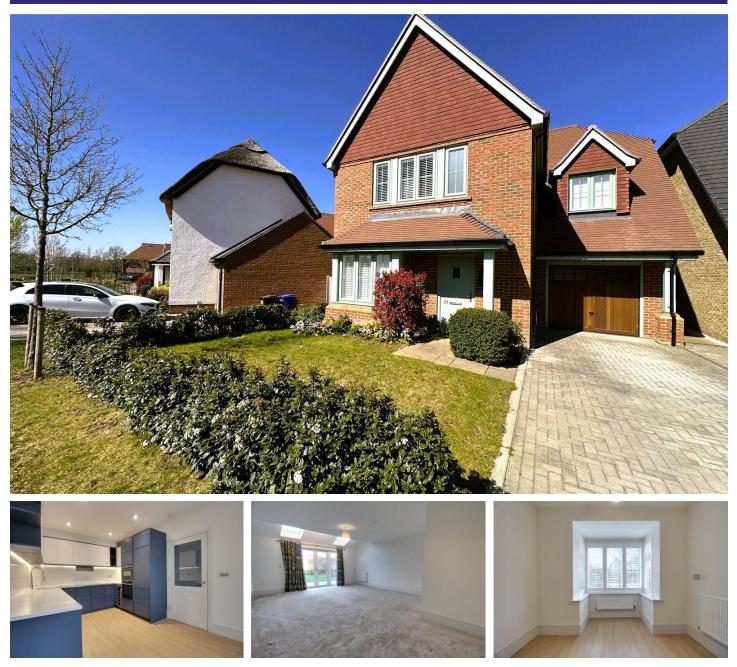

## www.bridges.co.uk

**Five Bedroom House** 

Featherfall Road, Crookham Village, Fleet, Hampshire, GU51 5EL

Offers in Excess of: £750,000

- Five Bedrooms
- Detached Family Home
- Hareshill Development
- Remainder of the NHBC Warranty
- Driveway and a Garage
- No Onward Chain
- Viewings Advised
- EPC: B (85)

## Description

Originally constructed by Berkeley Homes in 2021 and situated within the prestigious Hareshill development is this stunning five bedroom detached family home, which is offered to the market with the remainder of an NHBC warranty and no onward chain. The accommodation comprises: an entrance hall, downstairs cloakroom, kitchen/breakfast room, living/dining room with French doors to the garden, and a generous sized garage on the ground floor. The first floor offers a principal bedroom with fitted wardrobes and an en suite shower room, four further well proportioned bedrooms, and a four piece family bathroom. Viewings are highly recommended.