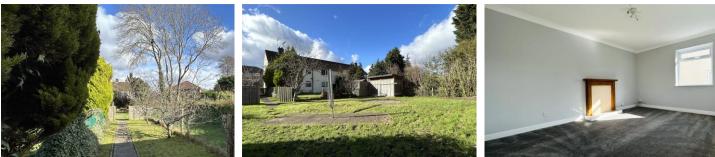

## Outside

To the front of the property you have paved area, the rear garden is accessed via the side passageway which leads to an enclosed garden which is mainly laid to lawn with a shed/summer house. There is also an additional brick storage shed.