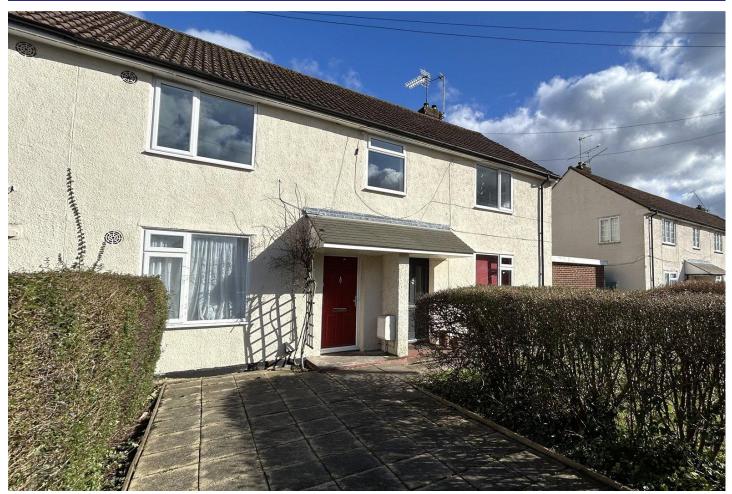

## www.bridges.co.uk

Two Bedroom Maisonette Fernhill Road, Farnborough, GU14 9EP

Price: £275,000

- **Two Double Bedrooms**
- **First Floor**
- Front and Rear Gardens
- Redecorated and New Carpets Throughout EPC: C (69) •
- Modern Kitchen with Appliances
- Loft Access
- **Gas Central Heating**

## Description

Offered to the market with no onward chain complications is this well presented, two double bedroom first floor maisonette. The property benefits from its own private gardens and brick storage shed. The property is well located for easy access to local shops, good transport links and Hawley Woods. The property is accessed by its own private front door with stairs leading to the first floor landing where there is a potential study area. From the landing you have access to the front aspect living room, rear aspect, refitted kitchen with white high gloss units, integrated oven and hob and dishwasher. There are two double bedrooms with bedroom one benefitting from a range of built in wardrobes and draw units, there is also a fitted family bathroom and access to a private loft.