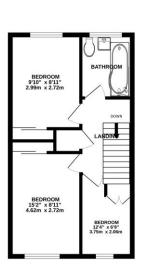

#### **Floorplan**

KITCHENDINER
15° x11'11"
4.80m x 3.63m

LIVING ROOM
153" x 125"
4.65m x 3.76m

or score, sensows, rooms and any other lemits are approximate and no residence and so such control or any end emission or mes calciment. The pain is for itsessance purposes only and should be used as southly any principle of the services, systems and applicance shown have not been tented and no guarant and the services. But the services are such as the services are