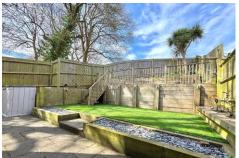

#### **Outside**

To the front of the property is a paved driveway for multiple cars, with steps leading to the property. The rear garden is particularly private and presented over two tiers; a patio and artificial grass area across the lower tier, while the upper tier has a level laid to lawn area as well as mature shrubs and foliage around the borders. Additionally there is a shed for storage.