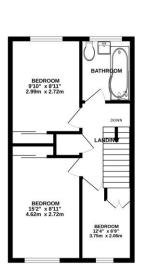

#### **Floorplan**

KITCHENDINER
159" x 1111"
4.50m x 3.53m

LIVING ROOM
153" x 125"
4.55m x 3.78m

White very attempt has been made to ensure the accuracy of the floorpian contained here, measurement of doors, wildows, rooms and any other terms are approximate and no responsibility in sides in the any entroomission or mis-statement. This plan is for floorpian purposes only and should be used as such by any prospective purchaser. The services, systems and appliances in shown here not been instead and no guarantee.