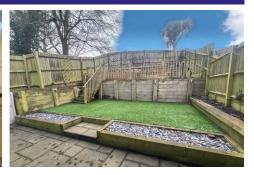

#### **Outside**

To the front of the property is a paved driveway for multiple cars, with steps leading to the property. The rear garden is particularly private and presented over two tiers; a patio and artificial grass area across the lower tier, while the upper tier has a level laid to lawn area as well as mature shrubs and foliage around the borders.