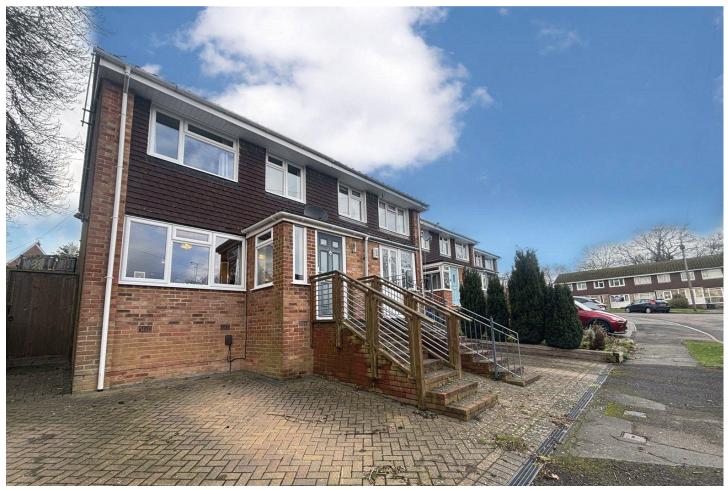

### Description

Available to the market is this well presented three bedroom home situated in a sought after cul-de-sac just 0.3 miles from Farnham Park and walking distance to popular schools. The downstairs comprises a spacious and welcoming lounge area. There are double doors leading through to a kitchen/dining area, the kitchen having space for both integrated/freestanding appliances and the dining area providing access to the rear garden. The upstairs has three well proportioned bedrooms all featuring fitted wardrobes. Additionally, there is a modern three piece family bathroom suite.

#### **Outside**

To the front of the property is a paved driveway for multiple cars, with steps leading to the property. The rear garden is particularly private and presented over two tiers; a patio and artificial grass area across the lower tier, while the upper tier has a level laid to lawn area as well as mature shrubs and foliage around the borders.