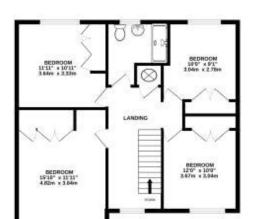

### **Floorplan**

MITCHEMBREAKFAST ROOM
135° × 130°
4.10m × 1.56m

HALL

DIMMO ROOM
1110° × 9'11°
1.61m × 1.00m

GARAGE
15'1' × 9'9'

GROUND FLOOR

1ST FLOOR

where every attempt has over heart to cause the accusacy of the location consistence here. Heart and of consistency of the contract of the consistency of the consist