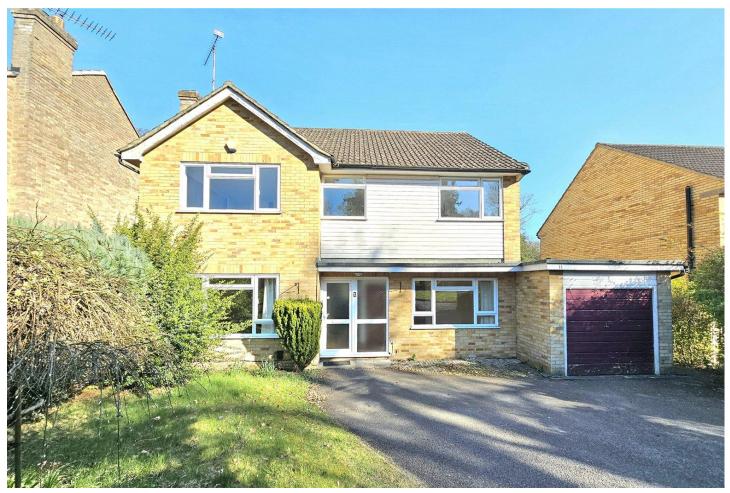

# Highbury Crescent, Camberley, Surrey, GU15 1JZ

Guide Price: £700,000

- Four Bedrooms
- Detached House
- Two Reception Rooms
- Good Sized Rear Garden

- Driveway and Garage
- Potential to Extend (STPP)
- No Onward Chain
- EPC: C (74)

### **Description**

A spacious four bedroom detached home located in a sought after cul-de-sac location within easy access to Camberley town centre, great commuter links and local schools. The property is benefits from no onward chain and offers great potential to extend (STPP).

#### Outside

Externally the property benefits from a spacious Southern Easterly aspect rear garden mainly laid to lawn with a spacious patio area ideal for entertaining and gated side access. To the front of the property, you have driveway parking for two/three vehicles leading to the attached single garage.