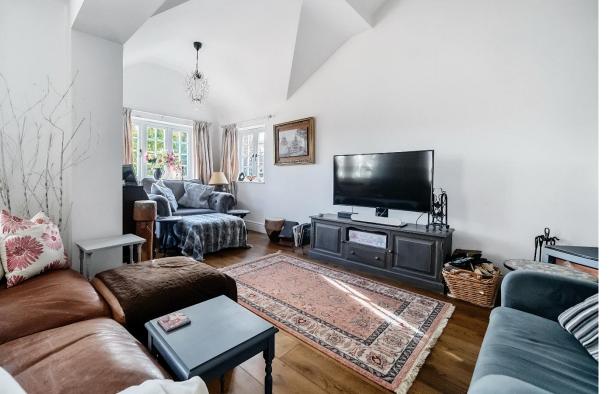

The centrepiece of the home is undoubtedly the open plan kitchen/dining room, measuring 28' and boasting granite worktops, a Butler style sink, limestone floor tiles, a lantern window, and bi-folding doors to the rear. There are two additional reception rooms, a cloakroom and an entrance porch, the living room in particular with a stunning vaulted ceiling, feature log burner and oak flooring. Throughout the ground floor there is also underfloor heating.