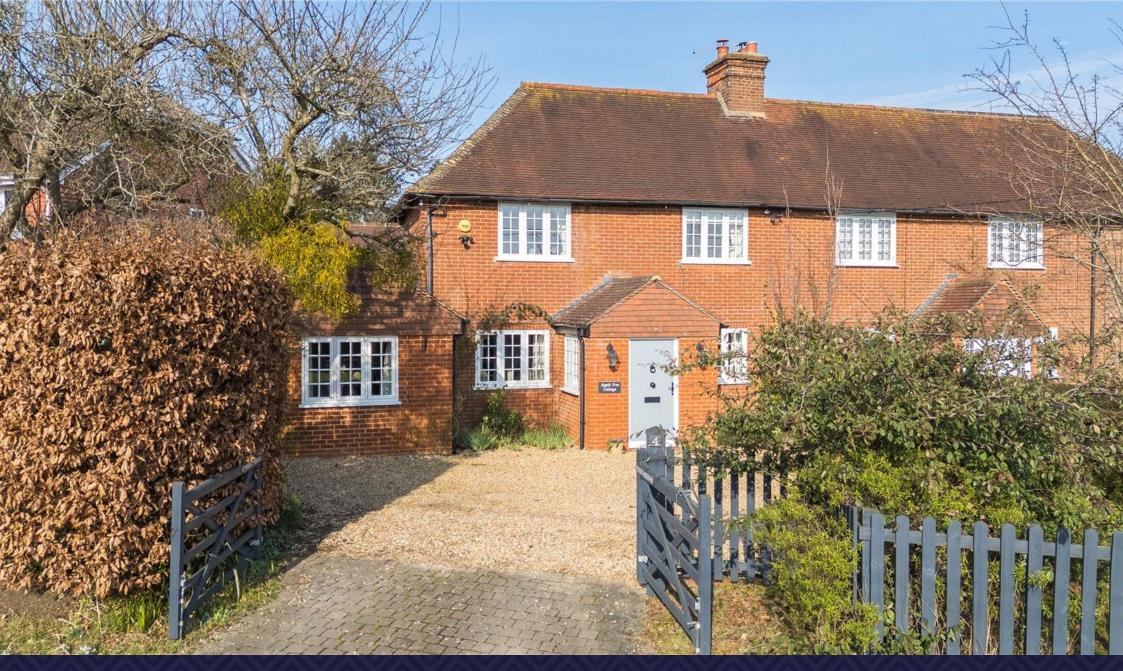

### The Property

Situated overlooking Millfield Nature Reserve on one of the best roads in Old Basing, Apple Tree Cottage is a beautifully presented semi-detached property that has undergone numerous improvements and a sizeable extension to now offer over 1,900 square feet of accommodation.

### Outside

To the front there is off street parking for several vehicles approached via a five bar gate.

The rear garden measures circa 125ft in length, offering a high degree of privacy to all sides. Designed into three sections, there is an attractive BBQ/patio seating area, a timber built summer house (with power and light) overlooking the waterfall and pond, and a garden shed with further seating.