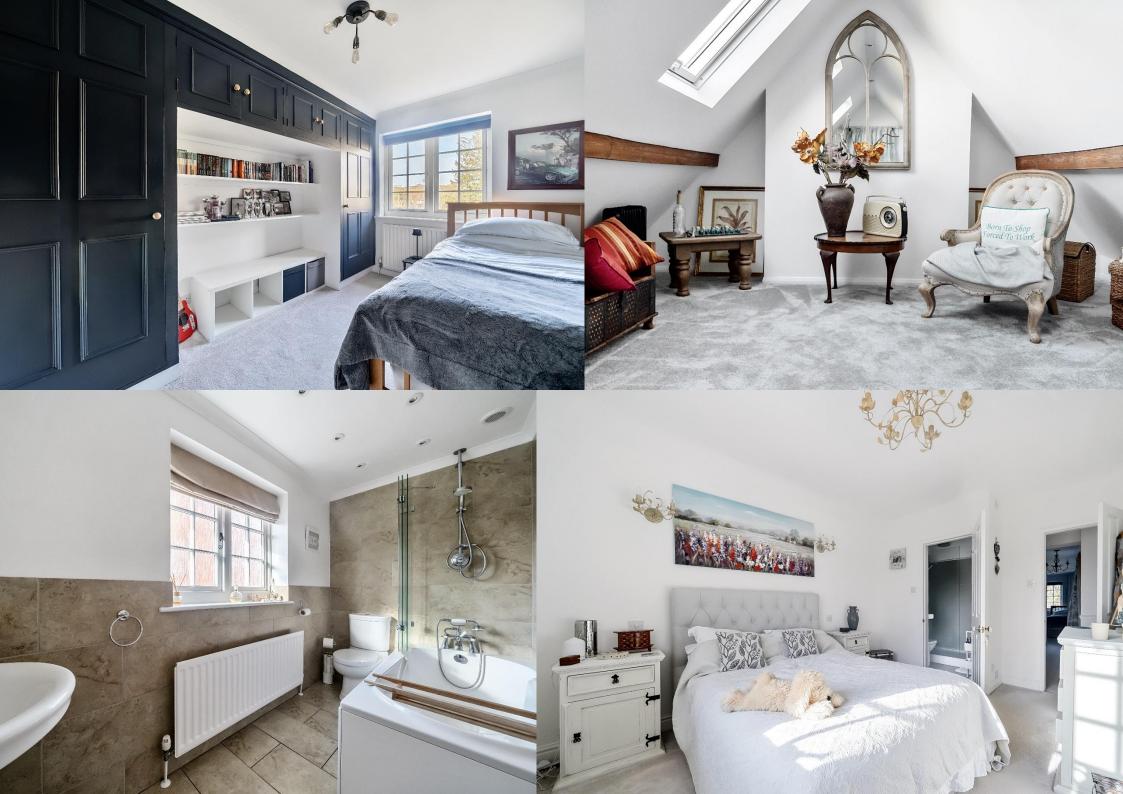

To the first floor there are four bedrooms with an en suite shower room and separate bathroom. The loft has been converted into a hobby room (access via a drop down ladder) with Velux windows that would make an ideal office work space/den.