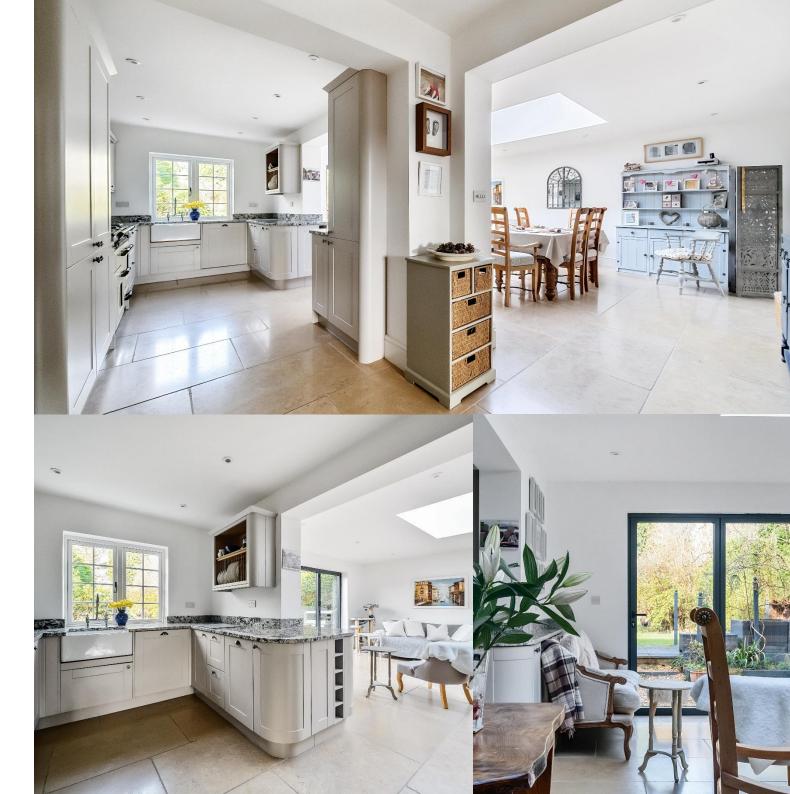

The centrepiece of the home is undoubtedly the open plan kitchen/dining room, measuring 28' and boasting granite worktops, a Butler style sink, limestone floor tiles, a lantern window, and bi-folding doors to the rear. There are two additional reception rooms, a cloakroom and an entrance porch, the living room in particular with a stunning vaulted ceiling, feature log burner and oak flooring. Throughout the ground floor there is also underfloor heating.

To the first floor there are four bedrooms with an en suite shower room and separate bathroom. The loft has been converted into a hobby room (access via a drop down ladder) with Velux windows that would make an ideal office work space/den.