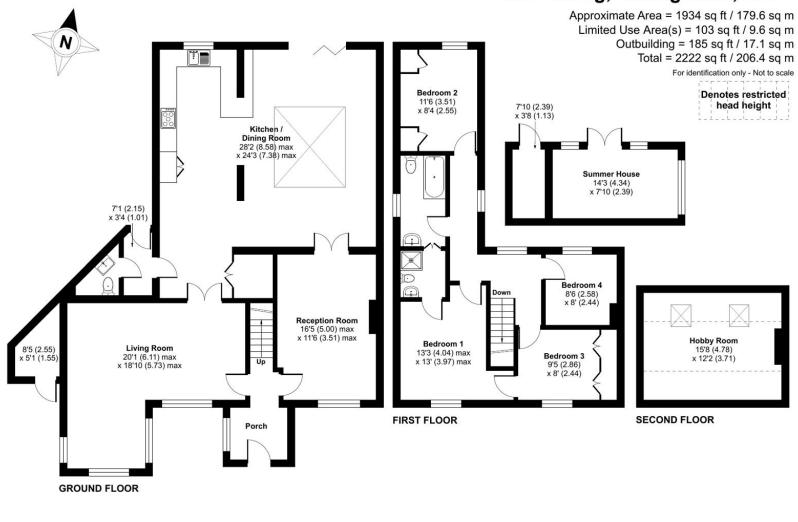

### The Property

Situated overlooking Millfield Nature Reserve on one of the best roads in Old Basing, Apple Tree Cottage is a beautifully presented semi-detached property that has undergone numerous improvements and a sizeable extension to now offer over 1,900 square feet of accommodation.

The centrepiece of the home is undoubtedly the open plan kitchen/dining room, measuring 28' and boasting granite worktops, a Butler style sink, limestone floor tiles, a lantern window, and bi-folding doors to the rear. There are two additional reception rooms, a cloakroom and an entrance porch, the living room in particular with a stunning vaulted ceiling, feature log burner and oak flooring. Throughout the ground floor there is also underfloor heating.

To the first floor there are four bedrooms with an en suite shower room and separate bathroom. The loft has been converted into a hobby room (access via a drop down ladder) with Velux windows that would make an ideal office work space/den.