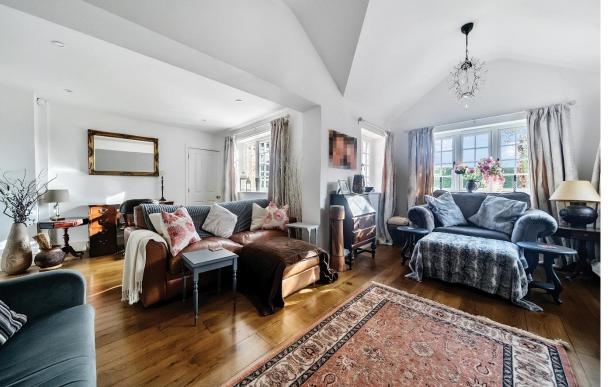

The centrepiece of the home is undoubtedly the open plan kitchen/dining room, measuring 28' and boasting granite worktops, a Butler style sink, limestone floor tiles, a lantern window, and bi-folding doors to the rear. There are two additional reception rooms, a cloakroom and an entrance porch, the living room in particular with a stunning vaulted ceiling, feature log burner and oak flooring. Throughout the ground floor there is also underfloor heating.