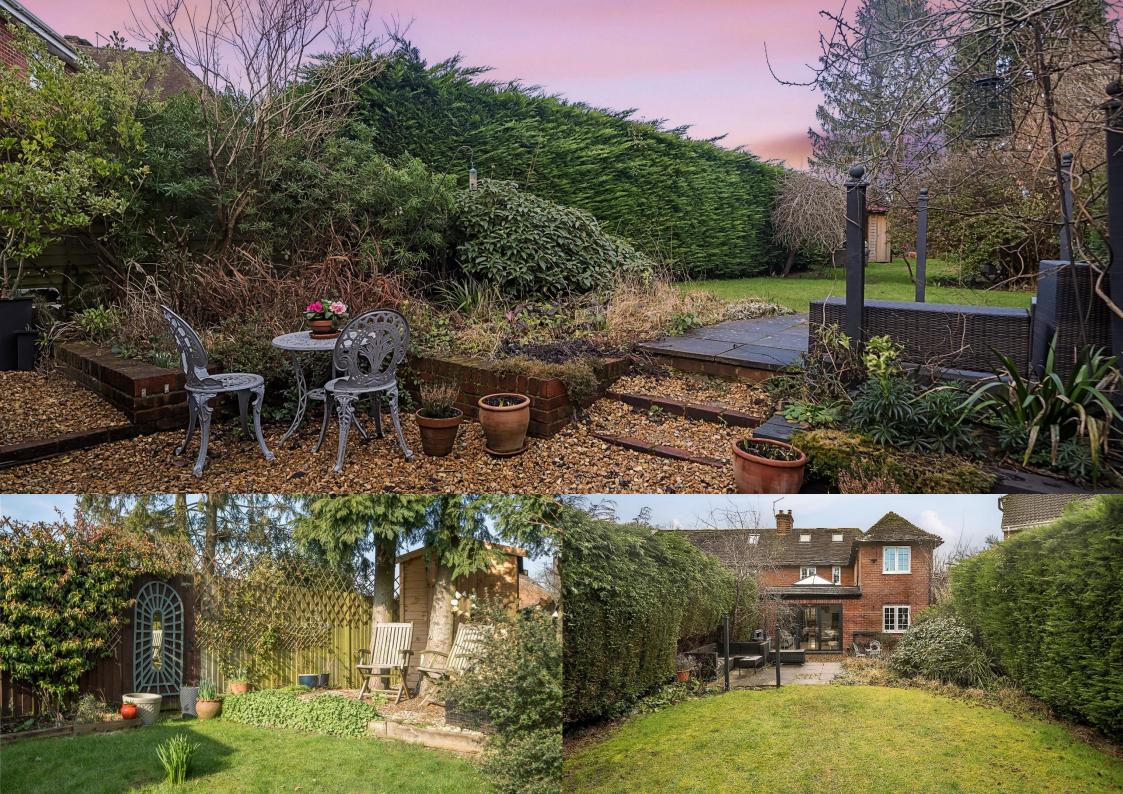

### Outside

To the front there is off street parking for several vehicles approached via a five bar gate.

The rear garden measures circa 125ft in length, offering a high degree of privacy to all sides. Designed into three sections, there is an attractive BBQ/patio seating area, a timber built summer house (with power and light) overlooking the waterfall and pond, and a garden shed with further seating.