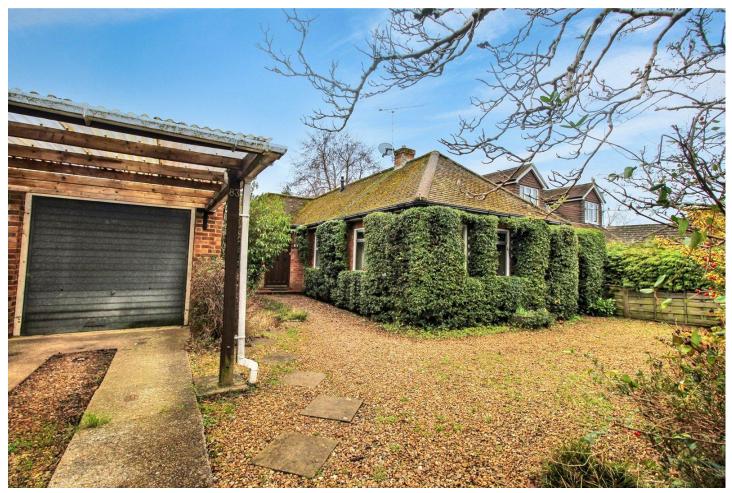

## **Description**

Situated within easy walking distance of Fleet Town Centre and local amenities is this spacious two bedroom detached bungalow, offered to the market with no onward chain and requiring modernisation. The accommodation comprises: Entrance porch with study area, hallway, living room, kitchen, family bathroom and two double bedrooms. Other features to note include a generous size rear garden and an extended garage/workshop. Viewings are highly recommended and strictly by appointment only.

## **Outside**

The property offers a shingle driveway with carport and access the garage via an up and over door. A side gate leads to the generous south/easterly facing garden, which is mainly laid to lawn and has a patio seating area, a pond, two sheds and a green house.