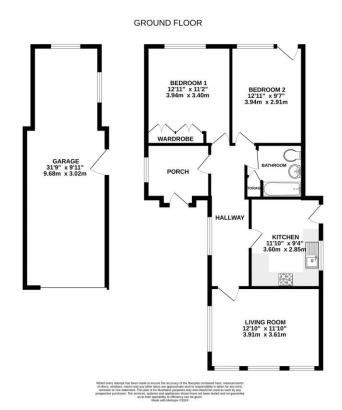

## **Description**

Situated within easy walking distance of Fleet Town Centre and local amenities is this spacious two bedroom detached bungalow, offered to the market with no onward chain and requiring modernisation. The accommodation comprises: Entrance porch with study area, hallway, living room, kitchen, family bathroom and two double bedrooms. Other features to note include a generous size rear garden and an extended garage/workshop. Viewings are highly recommended and strictly by appointment only.

## **Outside**

The property offers a shingle driveway with carport and access the garage via an up and over door. A side gate leads to the generous south/easterly facing garden, which is mainly laid to lawn and has a patio seating area, a pond, two sheds and a green house.