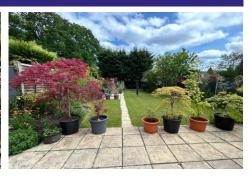

#### **Outside**

To the front you have a generous driveway for multiple vehicles. There is useful side access to the private rear garden which is mostly laid to lawn, features mature flowers/shrubs, and offers a patio perfect for entertaining guests.