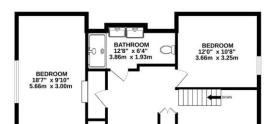

#### **Floorplan**

DINING ROOM
10'3" x 9'10"
3.12m x 3.00m

BEDROOM
12'1" x 9'0"
3.33m x 2.74m

BEDROOM
12'0" x 10'9"
3.65m x 3.25m

LIVING ROOM
14'0" x 13'0"
4.27m x 3.96m

GROUND FLOOR

1ST FLOOR

winist every attempt has been made to ensure the accuracy of the floorpian contained nete, measurements of doors, windows, rooms and any other items are approximate and no responsibility is taken for any enror, omission or mis-statement. This plan is for illustrative purposes only and should be used as such by any prospective purchaser. The services, systems and appliances shown have not been tested and no guarantee as to their operability or efficiency can be given.