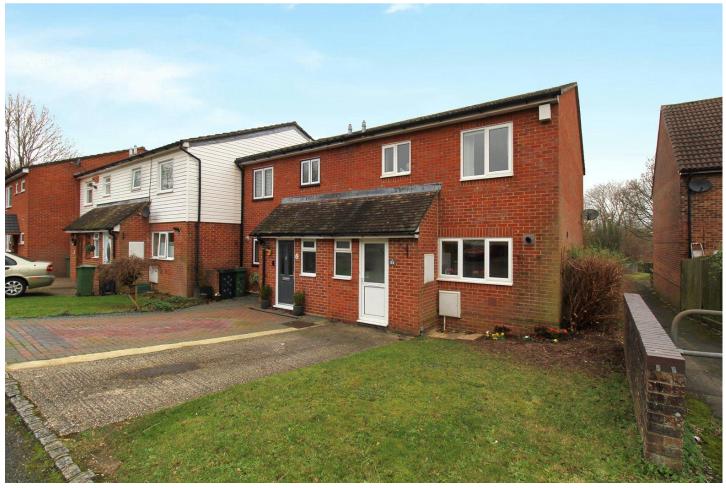

## Three Bedroom End of Terrace House

## Bernstein Road, Basingstoke, Hampshire, RG22 4NG

Price: £365,000

- Three Bedrooms
- End of Terrace
- Lounge/Diner
- Ample Storage

- Driveway
- Spacious Rooms
- Enclosed Garden
- EPC: D (66)

## Outside

The property offers driveway parking at the front, currently accommodating one car. However, the existing front garden presents an opportunity for conversion into additional driveway space for another vehicle. At the rear, there is an enclosed garden, primarily laid to lawn, complemented by a patio area. Beyond the garden, the property enjoys a pleasant outlook onto a small green, complete with a play area.