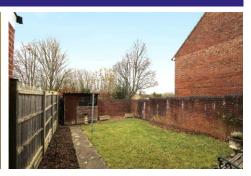

## Outside

The property offers driveway parking at the front, currently accommodating one car. However, the existing front garden presents an opportunity for conversion into additional driveway space for another vehicle. At the rear, there is an enclosed garden, primarily laid to lawn, complemented by a patio area. Beyond the garden, the property enjoys a pleasant outlook onto a small green, complete with a play area.