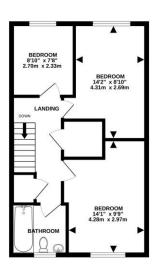

Upstairs, you'll find three well proportioned bedrooms, two of which are doubles, each extending to an impressive 14 feet and featuring alcoves ideal for wardrobes. The third bedroom is a good sized single room. The landing benefits from a spacious cupboard that could be utilised as a study area, along with an additional storage cupboard. Completing the upper floor is a three piece family bathroom.

Floorplan GROUND FLOOR

1ST FLOOR

Whilst every attempt has been made in ensure the accuracy of the floorplan contained here, measurement of doors, weddows, noons and any other terms are approximate and no respondably to saken for any error crisispon or ins-olderined. This plans is for illustrative purposes only and should be used as such by any prospective purchaser. The enricion, systems and applicances shown have not been instead and no guarante as to they operately or efficiency can be great.