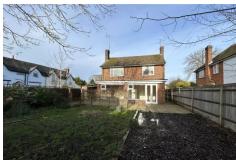

#### Outside

To the front of the property there is off street parking for multiple vehicles, and access to one of three storage or workshop areas. The enclosed rear garden is a mixture of paved patio, decking and lawn, and can be accessed from the house or via the side access. From the rear garden you also have access to a further two storage sheds or workshops.