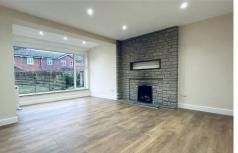

### Description

Situated in the popular Church Circle area of South Farnborough, stands this three double bedroom detached family home that has undergone modernisation throughout. The spacious accommodation offers great versatility with two reception rooms with views over the enclosed rear garden, there is a refitted kitchen to the front of the house with an integrated oven and hob, and space for both a washing machine and a dishwasher. On the ground floor you will also find a cloakroom. On the first floor, there are three double bedrooms, with two of those benefitting from built-in wardrobes, and a modern refitted bathroom.