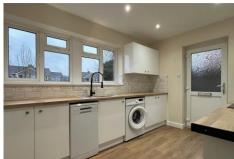

### Description

Situated in the popular Church Circle area of South Farnborough, stands this three double bedroom detached family home that has undergone modernisation throughout. The spacious accommodation offers great versatility with two reception rooms with views over the enclosed rear garden, there is a refitted kitchen to the front of the house with an integrated oven and hob, and space for both a washing machine and a dishwasher. On the ground floor you will also find a cloakroom. On the first floor, there are three double bedrooms, with two of those benefitting from built-in wardrobes, and a modern refitted bathroom.