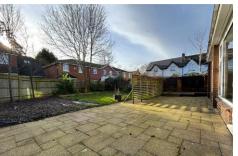

#### Outside

To the front of the property there is off street parking for multiple vehicles, and access to one of three storage or workshop areas. The enclosed rear garden is a mixture of paved patio, decking and lawn, and can be accessed from the house or via the side access. From the rear garden you also have access to a further two storage sheds or workshops.