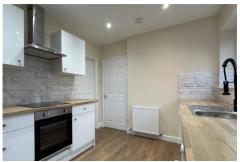

### Description

Situated in the popular Church Circle area of South Farnborough, stands this three double bedroom detached family home that has undergone modernisation throughout. The spacious accommodation offers great versatility with two reception rooms with views over the enclosed rear garden, there is a refitted kitchen to the front of the house with an integrated oven and hob, and space for both a washing machine and a dishwasher. On the ground floor you will also find a cloakroom. On the first floor, there are three double bedrooms, with two of those benefitting from built-in wardrobes, and a modern refitted bathroom.