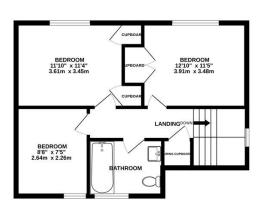

#### **Floorplan**

LIVING ROOM
175" x 1300"
5.31m x 3.96m

LOUNGE
175" x 1409"
5.31m x 4.50m

STORAGE
125" x 55"
3.78m x 1.98m

ENTRANCE HALL

STORAGE
125" x 55"
3.78m x 1.98m

GROUND FLOOR

1ST FLOOR

writist every attempt has been made to distate the accuracy of the thoughant contained nere, measurements of doors, windows, rooms and any other tiems are approximate and not responsibility is taken for any error, omission or mis-statement. This plan is for illustrative purposes only and should be used as such by any prospective purchaser. The services, systems and appliances shown have not been tested and no guarantee as to their operability or efficiency can be given.