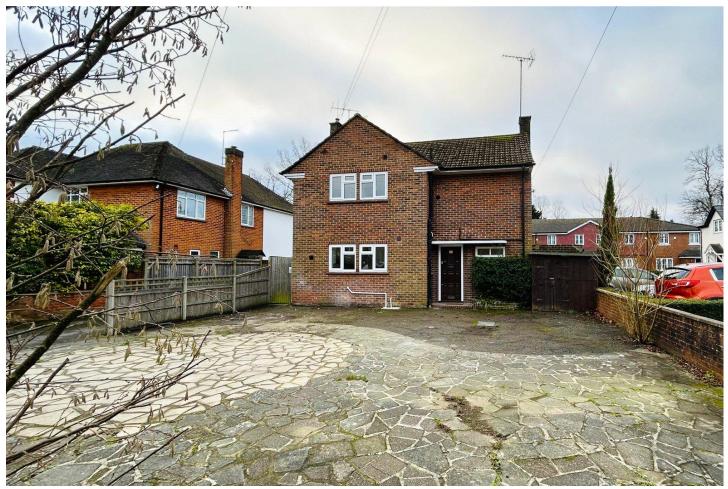

# Church Road West, Farnborough, Hampshire, GU14 6QF

Price: £575,000

- Three Bedrooms
- Detached
- Two Reception Rooms
- Refitted Kitchen

- Refitted Bathroom
- Gas Central Heating
- No Onward Chain
- EPC: D (63)

### Description

Situated in the popular Church Circle area of South Farnborough, stands this three double bedroom detached family home that has undergone modernisation throughout. The spacious accommodation offers great versatility with two reception rooms with views over the enclosed rear garden, there is a refitted kitchen to the front of the house with an integrated oven and hob, and space for both a washing machine and a dishwasher. On the ground floor you will also find a cloakroom. On the first floor, there are three double bedrooms, with two of those benefitting from built-in wardrobes, and a modern refitted bathroom.

#### Outside

To the front of the property there is off street parking for multiple vehicles, and access to one of three storage or workshop areas. The enclosed rear garden is a mixture of paved patio, decking and lawn, and can be accessed from the house or via the side access. From the rear garden you also have access to a further two storage sheds or workshops.