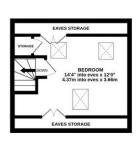

#### Description

Situated within a cul-de-sac and close to Zebon Copse Community Centre and sports fields, a very well presented four bedroom detached family home - having been lovingly maintained and extended during the current vendors tenure. The ground floor accommodation comprises of an entrance hall, cloakroom and living room - alongside an open plan kitchen/breakfast room and conservatory. You will also find a utility room and a family room. Whilst the first floor offers three double bedrooms - one with an en suite shower room - and a family bathroom. The loft has been professionally converted to create a fourth double bedroom with storage. Viewings are highly recommended and strictly by appointment only.

### **Floorplan**

Whilst every attempt has been made to ensure the accuracy of the floorplan contained here, measurements of doors, windows, rooms and any other tiens are approximate and no responsibility is taken for any error, omission or mis-statement. This plan is for illustrative purposes only and should be used as such by any prospective purchaser. The services, systems and appliances shown have not been lested and no guarantee as to their operability or efficiency can be given.