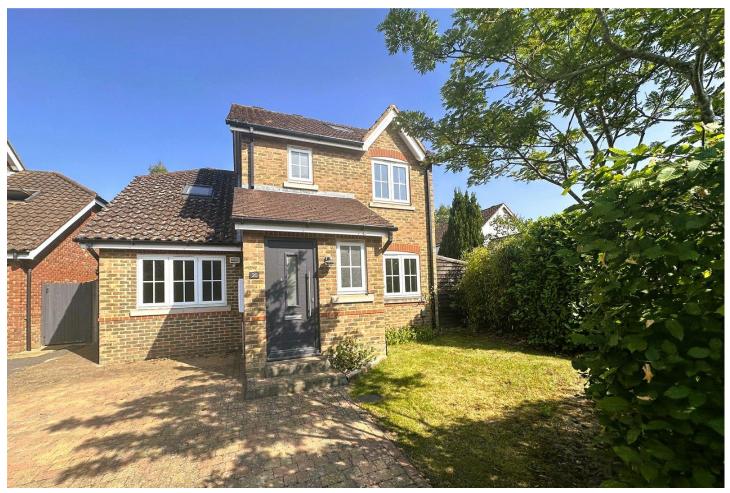

# Le Borowe, Church Crookham, Fleet, Hampshire, GU52 6ZA

Price: £575,000

- Four Bedrooms
- En Suite
- Zebon Copse
- Viewing Advised

- Conservatory
- Loft Conversion
- Parking for Multiple Vehicles
- EPC: C (71)

#### Description

Situated within a cul-de-sac and close to Zebon Copse Community Centre and sports fields, a very well presented four bedroom detached family home - having been lovingly maintained and extended during the current vendors tenure. The ground floor accommodation comprises of an entrance hall, cloakroom and living room - alongside an open plan kitchen/breakfast room and conservatory. You will also find a utility room and a family room. Whilst the first floor offers three double bedrooms - one with an en suite shower room - and a family bathroom. The loft has been professionally converted to create a fourth double bedroom with storage. Viewings are highly recommended and strictly by appointment only.

#### Outside

A block paved driveway provides parking for multiple vehicles and a side gate leads to the enclosed rear garden, which is mainly laid to lawn with a patio seating area and further decked seating area. A shed is also positioned to one side of the house.