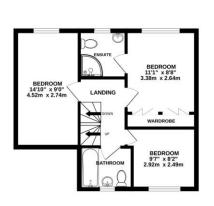

#### Description

Situated within a cul-de-sac and close to Zebon Copse Community Centre and sports fields, a very well presented four bedroom detached family home - having been lovingly maintained and extended during the current vendors tenure. The ground floor accommodation comprises of an entrance hall, cloakroom and living room - alongside an open plan kitchen/breakfast room and conservatory. You will also find a utility room and a family room. Whilst the first floor offers three double bedrooms - one with an en suite shower room - and a family bathroom. The loft has been professionally converted to create a fourth double bedroom with storage. Viewings are highly recommended and strictly by appointment only.

### **Floorplan**

Whilst every attempt has been made to ensure the accuracy of the floorplan contained here, measurements of doors, windows, rooms and any other tiens are approximate and no responsibility is taken for any error, omission or mis-statement. This plan is for illustrative purposes only and should be used as such by any prospective purchaser. The services, systems and appliances shown have not been lested and no guarantee as to their operability or efficiency can be given.