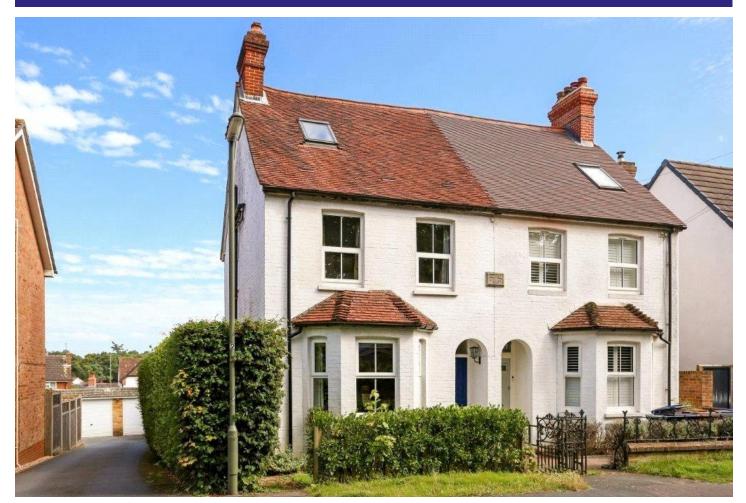

## Alma Way, Farnham, Surrey, GU9 0QN

Offers in Excess of: £600,000

- Four Large Bedrooms
- Victorian Semi-Detached
- Period Features
- Stunning Views

- Outstanding Kitchen/Diner
- Popular Residential Area
- Private Rear Garden
- EPC: D (62)

#### Description

An outstanding four bedroom semi-detached period property, located on a popular residential road within walking distance to sought after schools. Once through the front door you are greeted by a traditional hallway, which in turn leads to a lounge area with a fireplace house gas fire. You will also find an attractive bay window, offering plenty of natural light and is open plan to the dining room. The beautifully presented kitchen/family room is located to the rear - featuring a range of cupboards, drawers, integrated appliances and a central island unit, with sink and breakfast bar ledge. There is space for a dining table and chairs, with bi-folding doors which open onto the rear decking. There is a separate useful utility room with sink and a separate cloakroom. The first floor comprises three well proportioned bedrooms and a family bathroom suite with overhead shower. The second floor provides access to the principal bedroom, boasting the added luxury of an en suite shower room, eaves for storage and far reaching views of The Hogs Back.

### Outside

The front of the property is approached via a gate leading to a path to the front door. A gate leads to the side and garden, which is a well screened east/south east facing garden - with area of decking, paved patio, lawn, flower borders, shrubs and trees. The property also boasts outside lights and tap, a power point and garden shed.