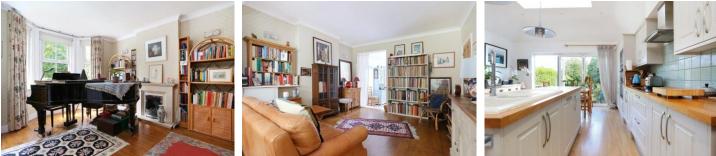

#### Description

An outstanding four bedroom semi-detached period property, located on a popular residential road within walking distance to sought after schools. Once through the front door you are greeted by a traditional hallway, which in turn leads to a lounge area with a fireplace house gas fire. You will also find an attractive bay window, offering plenty of natural light and is open plan to the dining room. The beautifully presented kitchen/family room is located to the rear - featuring a range of cupboards, drawers, integrated appliances and a central island unit, with sink and breakfast bar ledge. There is space for a dining table and chairs, with bi-folding doors which open onto the rear decking. There is a separate useful utility room with sink and a separate cloakroom. The first floor comprises three well proportioned bedrooms and a family bathroom suite with overhead shower. The second floor provides access to the principal bedroom, boasting the added luxury of an en suite shower room, eaves for storage and far reaching views of The Hogs Back.