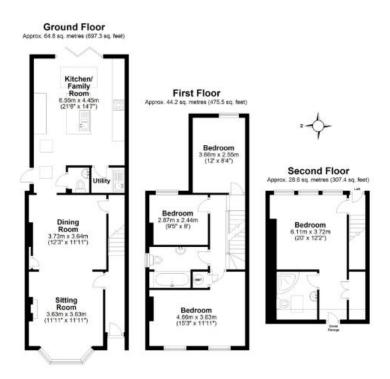

## Floorplan

Total area: approx. 137.5 sq. metres (1480.2 sq. feet) This plan is for layout guidance only. Measurements are for general guidance only and must not be relied upon

TO ARRANGE A VIEWING PLEASE CONTACT: Tel: 01252 361550 or Email: info@bridges.co.uk