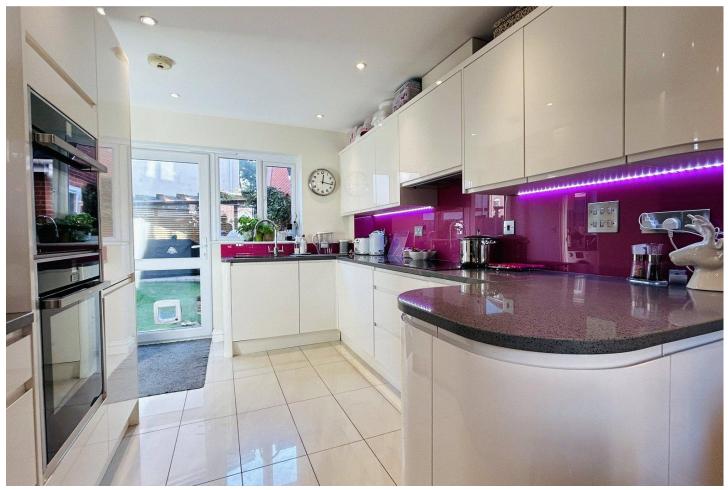

The current owners have updated the property, this includes a new open plan kitchen/dining room with under floor heating and door leading to the low maintenance private garden. Having changed the layout in their time at the property, the house now has a great flow and is ready for someone to move straight in.