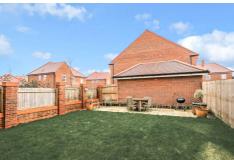

### **Outside**

To the front is a garden area mainly laid to lawn. The rear garden is located to the side of the property and is accessed directly from the kitchen/dining room via doors. Facing South, there is plenty of wonderful sunshine to be enjoyed. There is a section of well kept lawn, which leads to a high quality patio area at the bottom of the garden - an ideal place for outside entertaining and enjoying a glass of wine! The garden is fully enclosed by smart wood panel fencing.