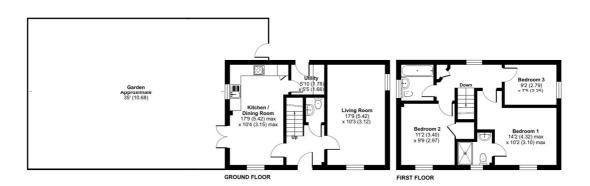

## **Floorplan**

4

#### Lennox Close, Tongham, GU10

Approximate Area = 980 sq ft / 91 sq m

TO ARRANGE A VIEWING PLEASE CONTACT:

Tel: 01252 361550 or Email: info@bridges.co.uk