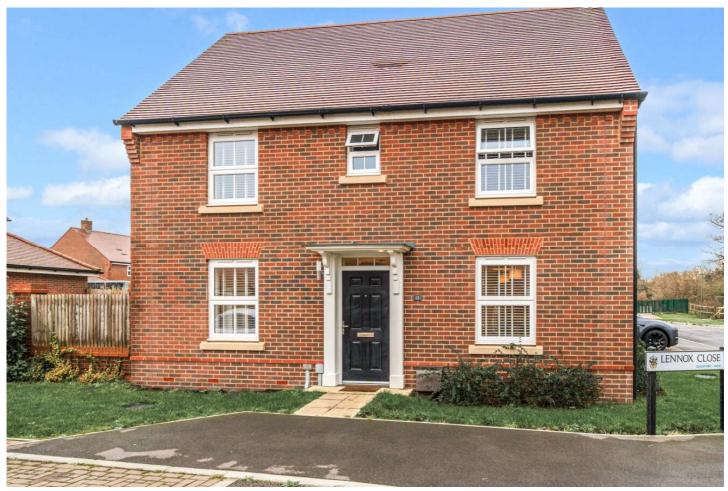

# Three Bedroom Detached House

## Lennox Close, Tongham, Surrey, GU10 1FT

Offers in excess of: £525,000

- Three Bedrooms
- Executive Detached Family Home
- Modern Kitchen/Diner
- Two Bathrooms

- Cul-de-Sac Location
- Close to Ash Manor School
- South Facing Garden
- EPC: B (83)

## **Description**

This stunning three bedroom detached family home, built in 2022, is situated on a beautiful estate within walking distance to shops and amenities in Tongham village. Downstairs, there is a spacious hallway, a living room and a kitchen/dining room, along with a utility room and downstairs cloakroom. There is also driveway parking for two vehicles, with an upgraded EV charge point. Upstairs, there are three bedrooms, with the main bedroom benefitting from an en suite shower room. Boasting a landscaped southerly facing rear garden, which enjoys lots of lovely direct sunshine. The property is located in the highly sought after village of Tongham and is within walking distance of the village shops, Hog's Back Brewery and close to the popular Tongham woods. The property is also within walking distance of both St Paul's Infant School and Ash Manor Senior School. Ash train station is close by and the property offers quick access to the A31 and A331. Great opportunities like this are rarely on the market long so call us to book your viewing.