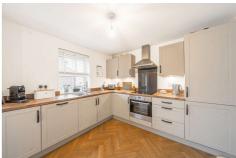

## **Description**

This stunning three bedroom detached family home, built in 2022, is situated on a beautiful estate within walking distance to shops and amenities in Tongham village. Downstairs, there is a spacious hallway, a living room and a kitchen/dining room, along with a utility room and downstairs cloakroom. There is also driveway parking for two vehicles, with an upgraded EV charge point. Upstairs, there are three bedrooms, with the main bedroom benefitting from an en suite shower room. Boasting a landscaped southerly facing rear garden, which enjoys lots of lovely direct sunshine. The property is located in the highly sought after village of Tongham and is within walking distance of the village shops, Hog's Back Brewery and close to the popular Tongham woods. The property is also within walking distance of both St Paul's Infant School and Ash Manor Senior School. Ash train station is close by and the property offers quick access to the A31 and A331. Great opportunities like this are rarely on the market long so call us to book your viewing.