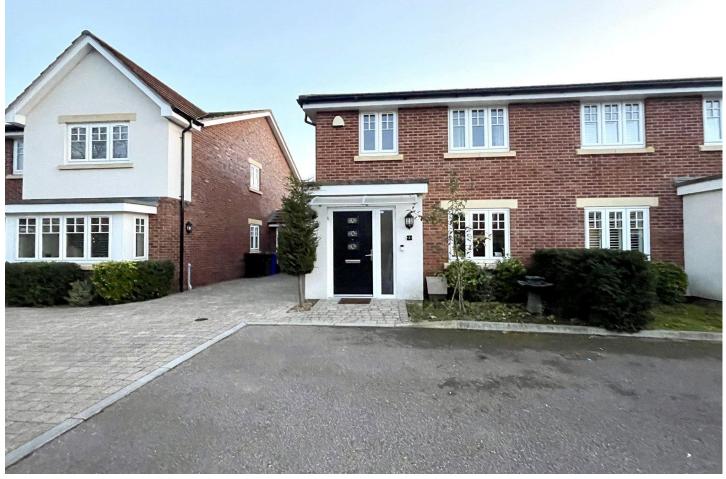

#### Description

This three bedroom semi detached family home, offered to the market with no onward chain.

The current owners are welcoming offers from £475,00 to £500,000.

Located within a cul-de-sac location, this home built in 2017 by Rio Homes features a spacious front aspect living room, leading through to a generous kitchen/dining room overlooking the rear garden and benefitting from fitted appliances. On the ground level you'll also find a downstairs cloakroom.

#### **Outside**

To the front of the property you'll find two allocated parking spaces, with several visitor spaces also available within the Cul-de-Sac. The rear garden can be accessed via a side gate or through the dining room. The garden is a blend of property surrounding patio, with lawn to the rear.