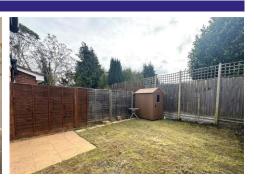

#### **Outside**

To the front of the property you'll find two allocated parking spaces, with several visitor spaces also available within the Cul-de-Sac. The rear garden can be accessed via a side gate or through the dining room. The garden is a blend of property surrounding patio, with lawn to the rear.