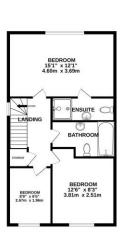

Heading upstairs you'll find three well sized bedrooms, with the principal bedroom benefitting from an en suite shower room, as well as having a family bathroom on this floor.

### **Floorplan**

Whilst every alterigh has been made to ensure the accuracy of the floorglain contained from, measurement of doors, virolates, opens and any other interns are approximate and no responsibility to take for any ensurement on instructions are pro-supposed or one-supposed. This plan is for illevantative purposed only and should be used as such by any prospective purchaser. The service, systems and applications shown have not been tested and no guesses.