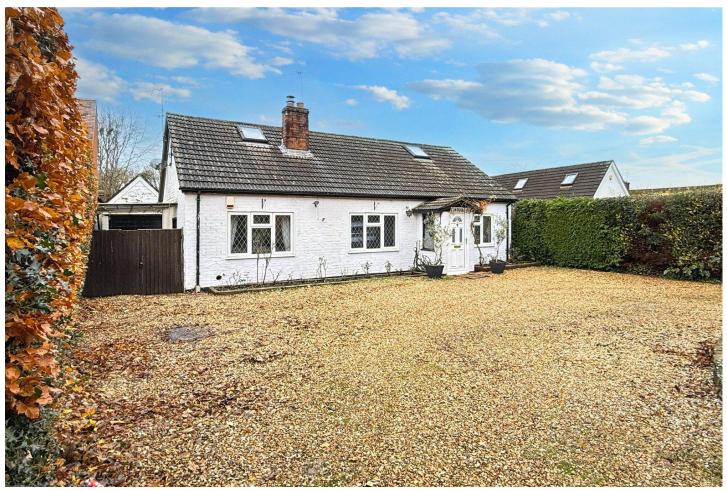

## Description

A rare opportunity to purchase a detached chalet bungalow, conveniently located near the heart of Hook Village, just steps from Hartletts Park and a short walk to Wellworth Park. This property boasts a flexible layout, potentially offering three or four bedrooms, including the two loft rooms. Modern touches include a refitted kitchen and a contemporary wet room. With a charming cottage like ambiance, the home features a log burner in the living room and a characterful fireplace in the study or additional bedroom. A standout feature is the spacious family room, perfect for gatherings, offering panoramic views of the private, South West facing rear garden. For those requiring ample parking, the property includes an in and out driveway with two sets of double gates, providing generous off road parking and an ideal space for a motorhome. Additional advantages include double glazed windows, gas central heating, cavity wall insulation, and the benefit of no onward chain.

## Outside

The overall plot is approx. 0.18 acres, the rear garden is enclosed with high mature hedgerow, it faces South/West so is perfect for sun lovers. There is a paved patio with pathway to the rear of the garden which has a partially screen section and is used for cultivation, the reminder is laid to lawn. There is a detached double length garage with light, power and a side door with a double length carport to the side of the property, closed off with twin gates. The front features an in and out gravel driveway which can be enclosed with two sets to twin wooden gates.