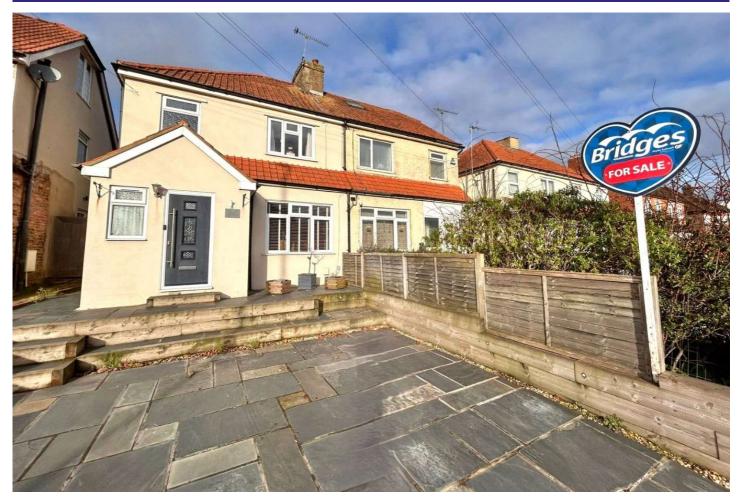

# Lower Farnham Road, Aldershot, Hampshire, GU12 4EN

Price: £475,000

- Extended Three Bedroom Semi Detached Home
- Wow Factor Newly Fitted Kitchen
- Two Reception Rooms
- En Suite to the Principal Bedroom

### **Description**

An extended, semi detached family home, positioned in a well regarded residential road. Set over two floors and with internal accommodation presented in an exceptional order throughout. The property benefits from three bedrooms, two reception rooms and a wow factor kitchen - boasting a log burner, which is a real feature to note. The ground floor benefits from a welcoming entrance hall, which leads you to either the main lounge or fitted kitchen, with an additional reception room and downstairs cloakroom. Upstairs offers a principal bedroom with an en suite - alongside a further two bedrooms and a family bathroom. The property offers versatile family living options, offering both contemporary and modern living. This family home has been the subject of many improvements by the current owners, which can be seen in abundance throughout. The property further benefits from a secluded established garden, with driveway parking. Located just one mile from the train station, which offers direct links to London Waterloo, this exceptional family home is also within walking distance of popular schools and Tice Meadow Nature Reserve.