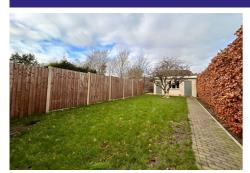

#### **Outside**

The property offers an attractive rear garden, with a patio which is ideal for alfresco dining in the summer evening sun. This leads to a laid lawn surrounded by wooden panel fencing, with access through the side gate. A home office is positioned to the rear of the garden which has been recently added.