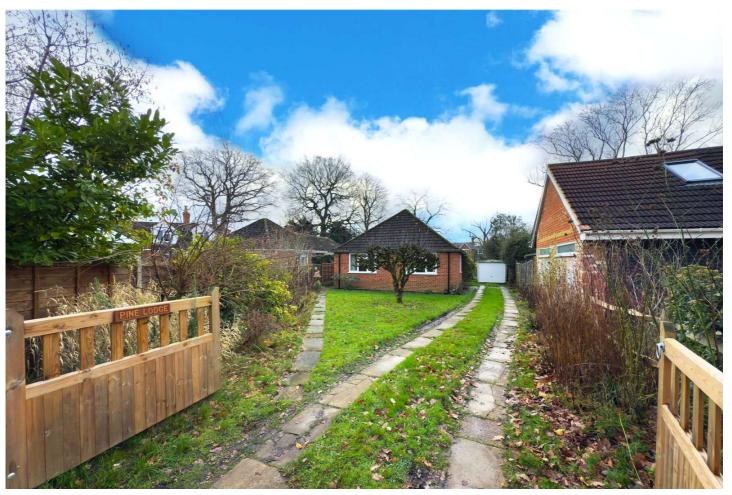

## Two Bedroom Detached Bungalow Old Rectory Drive, Ash, Surrey, GU12 6EX

Offers in excess of: £450,000

- Detached Two Bedroom Bungalow
- No Chain
- Driveway for Multiple Vehicles
- Garage

- South Facing Garden
- Conservatory
- Quiet Cul-de-Sac Location
- EPC: D (65)

## **Description**

\*\*NO ONWARD CHAIN\*\* Located in one of the villages most popular locations, and set in a quaint, quiet cul-de-sac, is this two double bedroom detached bungalow. The bungalow boasts two double bedrooms, a bathroom suite and a separate cloakroom - alongside a kitchen with plenty of work top and cupboard space. You will also find a spacious living room and a conservatory with pleasant views out into the south facing garden. Give us a call today to book your viewing!

## **Outside**

Outside boasts a private and enclosed south facing garden, a driveway for a number of vehicles and a garage.