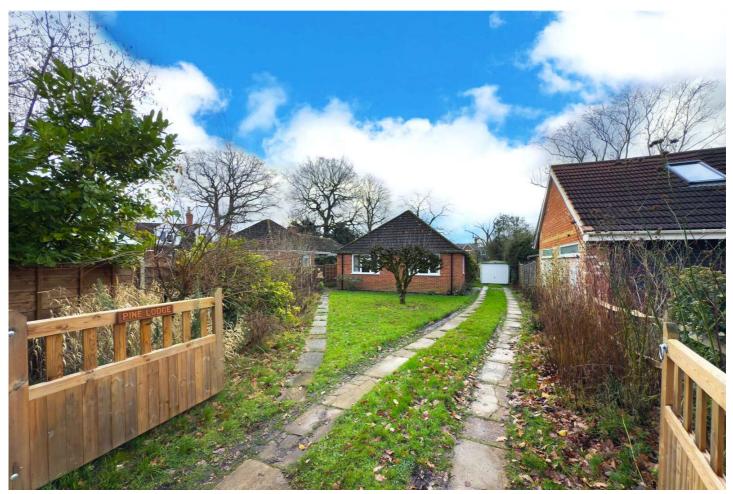

## www.bridges.co.uk

Two Bedroom Detached Bungalow Old Rectory Drive, Ash, Surrey, GU12 6EX

Price: £475,000

- Detached Two Bedroom Bungalow
- No Chain
- Driveway for Multiple Vehicles
- Garage

- South Facing Garden
- Conservatory
- Quiet Cul-de-Sac Location
- EPC: D (65)

## Description

\*\*NO ONWARD CHAIN\*\* Located in one of the villages most popular locations, and set in a quaint, quiet cul-de-sac, is this two double bedroom detached bungalow. The bungalow boasts two double bedrooms, a bathroom suite and a separate cloakroom - alongside a kitchen with plenty of work top and cupboard space. You will also find a spacious living room and a conservatory with pleasant views out into the south facing garden.