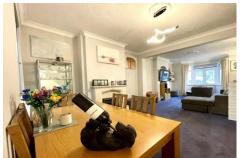

The spacious ground floor compromises an entrance porch, a hallway, an inviting lounge/dining room with a feature fireplace, and continues through to the kitchen/breakfast room leading out a generous rear garden benefitting from a decked seating area and well designed lawn.