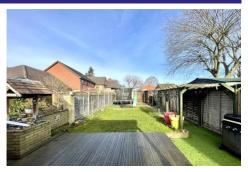

#### **Outside**

To the front, there is a well maintained driveway for multiple vehicles, to the rear is a generous garden that offers a decked seating area, an expansive lawn space and a feature well.