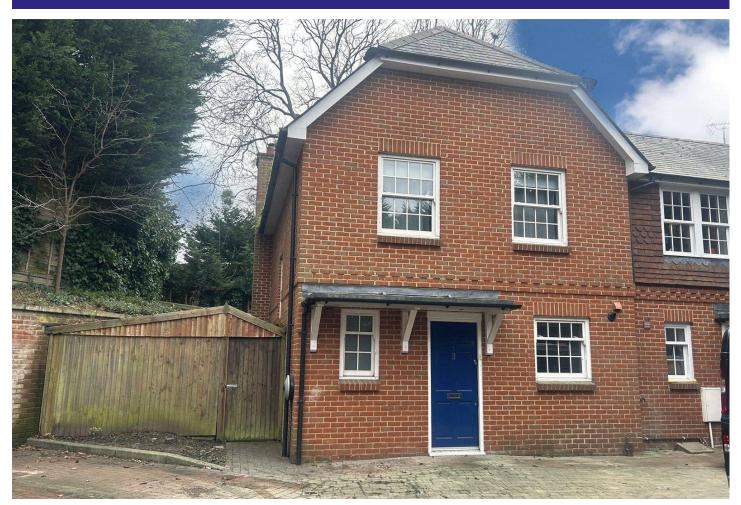

## www.bridges.co.uk

Three Bedroom Semi-Detached House Beales Lane, Wrecclesham, Farnham, Surrey, GU10 4PY Guide Price: £500,000

- Three Bedrooms
- Spacious Living Room
- Private Rear Garden
- Allocated Parking

## Description

A beautifully presented three bedroom semi-detached family home which has been finished to an excellent standard, situated in an exclusive gated development on the South side of Farnham. On the ground floor, there is a good size entrance hall with oak flooring, access to the kitchen, a cloakroom, and glazed double doors into the living room. The cloakroom is fitted with a modern white suite with tiled flooring, and the impressive 17' double aspect living room has a contemporary fireplace and French doors onto the rear garden. The 11' kitchen has been fitted with a range of light wooden shaker style units, there is a built in stainless steel double oven with a five ring stainless steel hob, a fitted washer/dryer, and tiled flooring. On the first floor, there are three well proportioned bedrooms with a fitted double wardrobe to the principal bedroom, and a well presented three piece family bathroom suite.

## Outside

Outside, the property is approached through electric gates which lead onto the parking area. There are two allocated parking spaces to the front of the property with raised shrub beds. The enclosed southerly rear garden has steps up to a paved patio terrace and lawn areas.