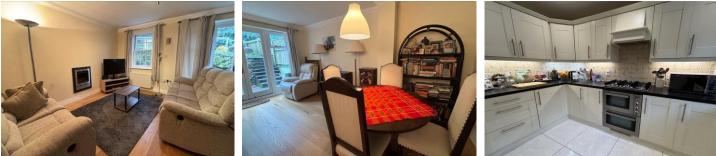

## Description

A beautifully presented three bedroom semi-detached family home which has been finished to an excellent standard, situated in an exclusive gated development on the South side of Farnham. On the ground floor, there is a good size entrance hall with oak flooring, access to the kitchen, a cloakroom, and glazed double doors into the living room. The cloakroom is fitted with a modern white suite with tiled flooring, and the impressive 17' double aspect living room has a contemporary fireplace and French doors onto the rear garden. The 11' kitchen has been fitted with a range of light wooden shaker style units, there is a built in stainless steel double oven with a five ring stainless steel hob, a fitted washer/dryer, and tiled flooring. On the first floor, there are three well proportioned bedrooms with a fitted double wardrobe to the principal bedroom, and a well presented three piece family bathroom suite.