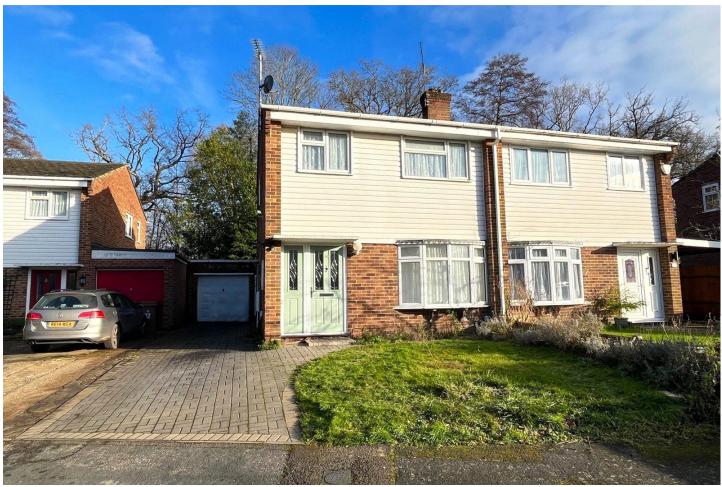

### Description

Being sold with no onward chain is this superb three bedroom semi-detached family home, situated in an extremely sought after cul-de-sac in the heart of Mytchett - backing directly onto Basingstoke Canal. Boasting ample living space, comprising of a welcoming entrance hall and a spacious living/dining room, with a feature fireplace. There is a smart refitted kitchen next to the dining room which could be knocked through to provide a kitchen/diner subject to the usual consents. Upstairs are three good sized bedrooms, and a modern bathroom. The garage is located to the side of the house and there is the potential to extend and improve, subject to planning permission. This superb location is a short walk away from the very popular Mytchett Primary school - with Ash Vale mainline train station also being close by. Call us today to come and take a look.

#### Outside

To the front is a garden space, which is divided into a smart block paved driveway and a section of well kept lawn. To the rear, the garage is located on the side of the house next to the garden. There are gates which lead into the rear and a generous patio area, which is accessed from the back of the house and offers a great spot for outside entertaining. The garden faces east and enjoys lovely direct sunshine. At the bottom of the garden is the towpath for the beautiful Basingstoke canal.