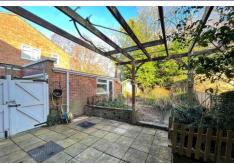

#### Outside

To the front is a garden space, which is divided into a smart block paved driveway and a section of well kept lawn. To the rear, the garage is located on the side of the house next to the garden. There are gates which lead into the rear and a generous patio area, which is accessed from the back of the house and offers a great spot for outside entertaining. The garden faces east and enjoys lovely direct sunshine. At the bottom of the garden is the towpath for the beautiful Basingstoke canal.