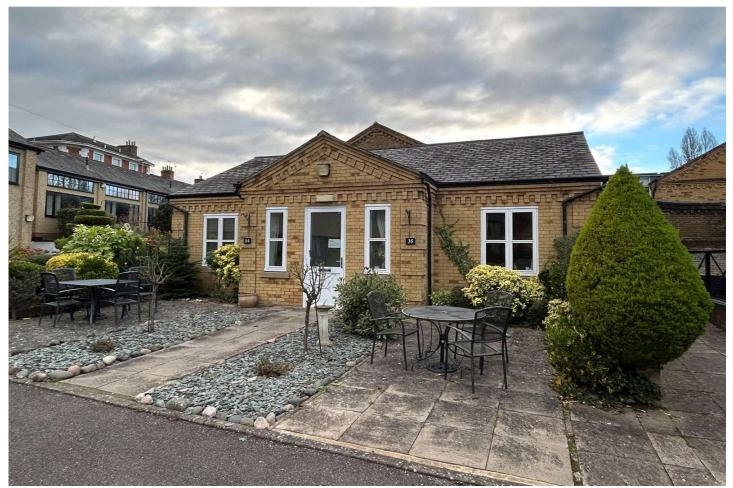

## www.bridges.co.uk

One Bedroom Bungalow Beaumont Village, Alexandra Road, Aldershot, Hampshire, GU11 Price: £265,000

- One Double Bedroom
- Over 55's Development
- No Onward Chain
- Ground Floor

- Accessible Shower Room
- Open Plan Kitchen/Living Room
- Private Front Garden
- EPC: C (72)

## Description

A prime ground floor property in the highly sought after Beaumont Village, which benefits from having no neighbours above you and shares an entrance hall with just one other property. The front door leads to the open plan kitchen/living room, with the living area window overlooking the front garden for this property. The bedroom has a fitted wardrobe and gives access to the shower room. This wonderful development offers excellent facilities for exclusively aged over 55's, with additional on site options for those less mobile such as catering services.

## Outside

There is plenty of residents parking available. This property benefits from a front garden area, which is ideal for a table and chairs.

GROUND FLOOR