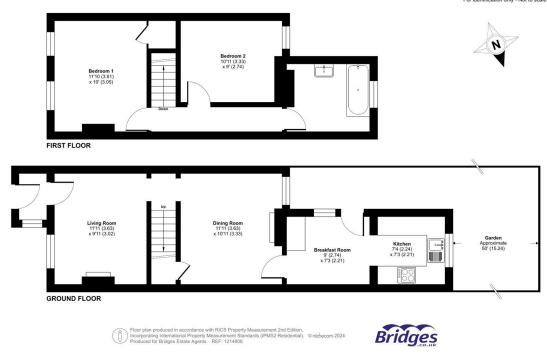

## Floorplan

Eland Road, Aldershot, Hampshire, GU12 Approximate Area = 811 sq ft / 75.3 sq m

pproximate Area = 811 sq ft / 75.3 sq n For identification only - Not to scal

Bridges

TO ARRANGE A VIEWING PLEASE CONTACT: Tel: 01252 361550 or Email: info@bridges.co.uk