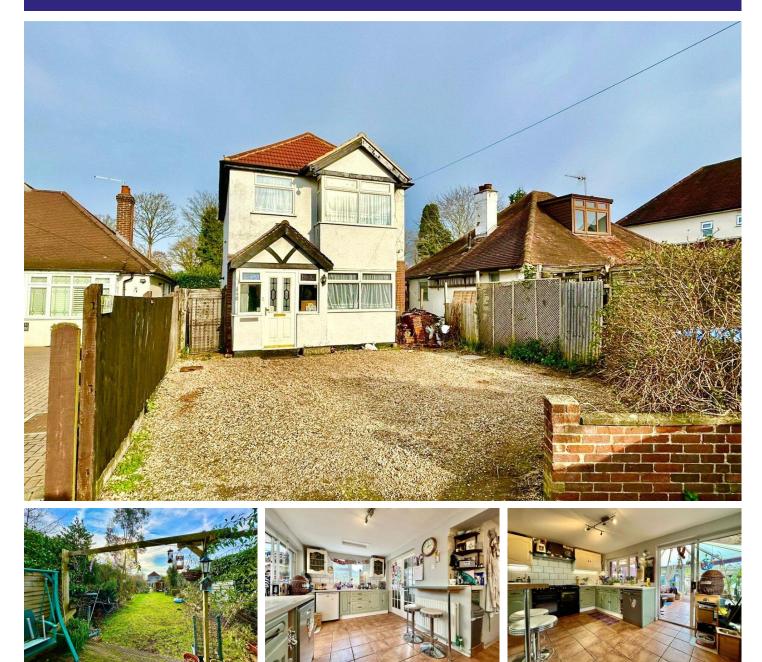

## Description

This detached family home offers a spacious and versatile layout, perfect for modern living. Located in a sought after location and within easy access of great commuter links and good schools.

The property features an inviting inner porch leading to a hallway with access to a well sized living room, complete with a bay window. The separate dining room, conveniently located off the kitchen, provides an ideal space for entertaining. The L-shaped kitchen boasts ample base and eye level units, breakfast bar, a spacious range cooker and space for additional appliances. Beyond the kitchen, a conservatory extends across the back of the house, offering access to the generous rear garden.

## Outside

Outside, the property benefits from a spacious driveway with ample parking, plus side access to the spacious, private rear garden. The garden is divided into different sections, offering scenic views of wildlife at the bottom of the paddocks and a tranquil lake. The property also includes an outbuilding and storage unit, which presents the potential for conversion into a home office or gym, depending on your requirements.