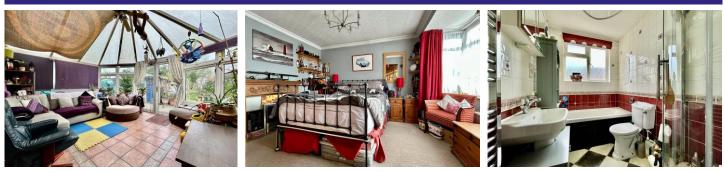

The property features an inviting inner porch leading to a hallway with access to a well sized living room, complete with a bay window. The separate dining room, conveniently located off the kitchen, provides an ideal space for entertaining. The L-shaped kitchen boasts ample base and eye level units, breakfast bar, a spacious range cooker and space for additional appliances. Beyond the kitchen, a conservatory extends across the back of the house, offering access to the generous rear garden.

On the ground floor, you'll also find a useful utility cupboard and a ground floor cloakroom.

Upstairs, the home offers four bedrooms. The principal bedroom is currently a combination of the biggest room and bedroom four, offering a flexible space to suit your needs. All bedrooms are served by a well appointed family bathroom, complete with a spacious corner shower and a separate bath.