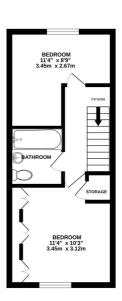

#### **Floorplan**

RECEPTION 154" × 114" 4.68m x 3.45m

WC UP

WC VITCHEN 7:5" × 7:4" 2.25m × 2.23m

of doors, windows, opens and any other items are approximate and no responsibility to taken for any error omission or mis-statement. This plan is for illustrative purposes only and should be used as such by any prospective purchaser. The services, systems and appliances shown have not been lested and no guarant so to their opensibility or efficiency can be given.