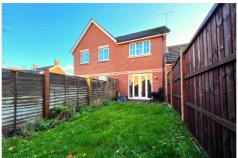

#### **Outside**

To the front is the paved allocated parking area. To the rear is the smart, landscaped rear garden - which faces west and enjoys lots of lovely direct sunshine. There is a generous patio area which is ideal for alfresco dining. This leads to a smart section of lawn with mature boarders all enclosed by wood panel fencing.