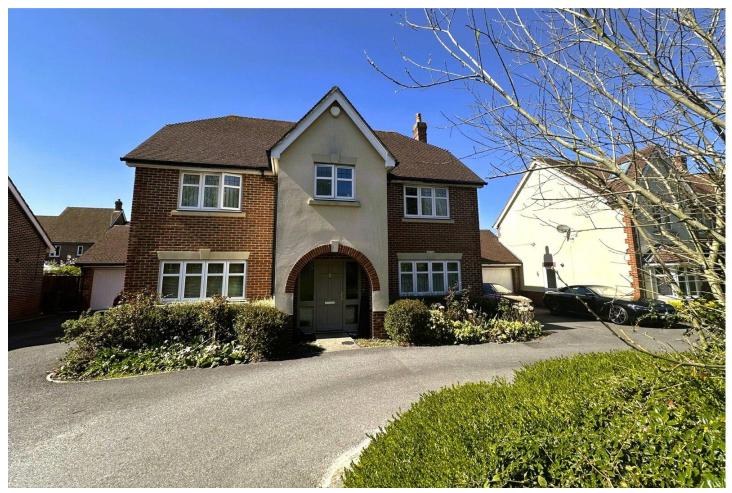

## **Turstin Drive, Fleet, GU51 1GF**

Price: £800,000

- Five Bedrooms
- Detached House
- Spacious Downstairs
- Kitchen/Dining Room
- Two En Suites
- Good Decorative Order
- Garden, Driveway, and a Double Garage
- EPC: C (80)

## **Description**

This superbly sized five bedroom detached family home is situated in the ever popular Elvetham Heath and boasts lots of space for entertaining guests, with a generous double aspect living room, and an open plan kitchen/diner. There is a further reception room, which could be used as a playroom, study room, or even a dining room. Upstairs there are five bedrooms, enhancing the family home feel, and three bathrooms. Two of the bedrooms have en suites and four of the bedrooms have built-in wardrobes.

## **Outside**

Turstin Drive is situated in the popular Elvetham Heath development which offers fantastic school catchment. The property benefits from driveway parking, a double garage, and side access round to the rear garden. The garden is private and mostly laid to lawn, with areas of patio and decking, which is perfect for all fresco dining.