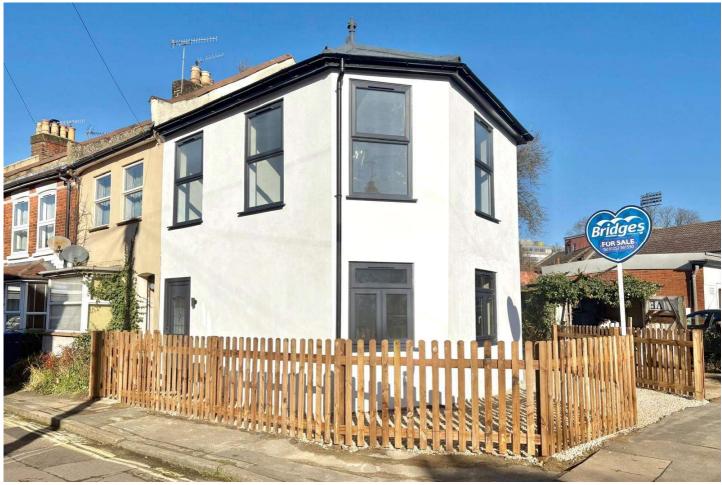

# Three Bedroom End of Terrace House

## St. Michaels Road, Aldershot, Hampshire, GU12 4JF

Price: £340,000

- Three Bedroom End of Terrace Family Home
- Downstairs Cloakroom
- Parking for One Vehicle
- No Onward Chain Complications

- Must be Seen to be Appreciated
- Kitchen/Breakfast Room
- Fully Refurbished Throughout
- EPC: C (75)

#### **Description**

An end of terrace family home, which has been the subject of a full refurbishment by the current owner, that can be seen in abundance throughout. The property is positioned in a well regarded residential road. Set over two floors and with internal accommodation presented in good order throughout. The property benefits from three bedrooms, two reception rooms and a newly fitted kitchen/breakfast room. The ground floor boasts a welcoming entrance hall, which leads you to either the main lounge or kitchen/breakfast room - in addition to a downstairs cloakroom. The first floor offers a principal bedroom with a further two bedrooms and a family shower room. Located just 0.2 mile from the train station, which offers direct links to London Waterloo, this exceptional family home is also within walking distance of popular schools and being sold with no onward chain complications.

#### **Outside**

To the front of the property a shingled driveway, which can be used for driveway parking, or made into a private garden.