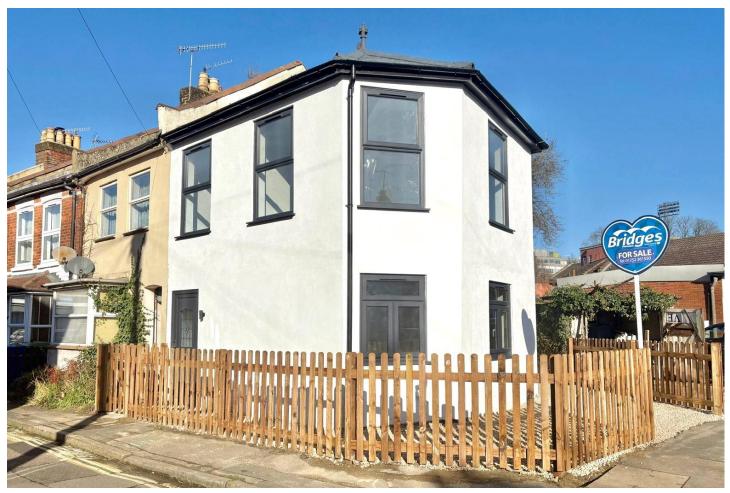

# Three Bedroom End of Terrace House

## St. Michaels Road, Aldershot, Hampshire, GU12 4JF

Offers in the region of: £330,000

- Three Bedroom End of Terrace Family Home Must be Seen to be Appreciated
- **Downstairs Cloakroom**
- Parking for One Vehicle
- No Onward Chain Complications

#### Description

An end of terrace family home, which has been the subject of a full refurbishment by the current owner, that can be seen in abundance throughout. The property is positioned in a well regarded residential road. Set over two floors and with internal accommodation presented in good order throughout. The property benefits from three bedrooms, two reception rooms and a newly fitted kitchen/breakfast room. The ground floor boasts a welcoming entrance hall, which leads you to either the main lounge or kitchen/breakfast room - in addition to a downstairs cloakroom. The first floor offers a principal bedroom with a further two bedrooms and a family shower room. Located just 0.2 mile from the train station, which offers direct links to London Waterloo, this exceptional family home is also within walking distance of popular schools and being sold with no onward chain complications.

#### **Outside**

To the front of the property a shingled driveway, which can be used for driveway parking, or made into a private garden.