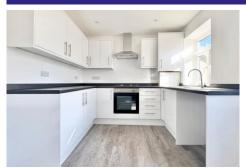

- Kitchen/Breakfast Room
- **Fully Refurbished Throughout**
- EPC: C (75)

#### Description

An end of terrace family home, which has been the subject of a full refurbishment by the current owner, that can be seen in abundance throughout. The property is positioned in a well regarded residential road. Set over two floors and with internal accommodation presented in good order throughout. The property benefits from three bedrooms, two reception rooms and a newly fitted kitchen/breakfast room. The ground floor boasts a welcoming entrance hall, which leads you to either the main lounge or kitchen/breakfast room - in addition to a downstairs cloakroom. The first floor offers a principal bedroom with a further two bedrooms and a family shower room. Located just 0.2 mile from the train station, which offers direct links to London Waterloo, this exceptional family home is also within walking distance of popular schools and being sold with no onward chain complications.