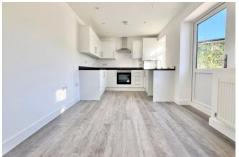

- Kitchen/Breakfast Room
- **Fully Refurbished Throughout**
- EPC: C (75)

#### Description

An end of terrace family home, which has been the subject of a full refurbishment by the current owner, that can be seen in abundance throughout. The property is positioned in a well regarded residential road. Set over two floors and with internal accommodation presented in good order throughout. The property benefits from three bedrooms, two reception rooms and a newly fitted kitchen/breakfast room. The ground floor boasts a welcoming entrance hall, which leads you to either the main lounge or kitchen/breakfast room - in addition to a downstairs cloakroom. The first floor offers a principal bedroom with a further two bedrooms and a family shower room. Located just 0.2 mile from the train station, which offers direct links to London Waterloo, this exceptional family home is also within walking distance of popular schools and being sold with no onward chain complications.