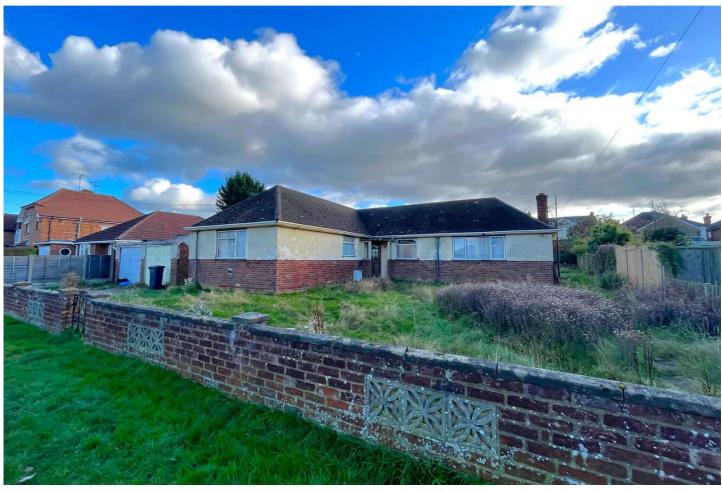

## **Description**

DEVELOPMENT OPPORTUNITY! Sat on a south facing plot, located on 0.2 acres in one of Ash's most sought after no through roads. Full planning permission is granted, Guildford Planning Ref: 22/P/01847 | Construction of three detached houses, following demolition of the existing building.

### **Outside**

To the front is a generous garden area with a driveway to the right hand side, leading to the detached garage. To the rear is a substantial garden, mainly laid to lawn and facing south - enjoying lots of direct sunshine.