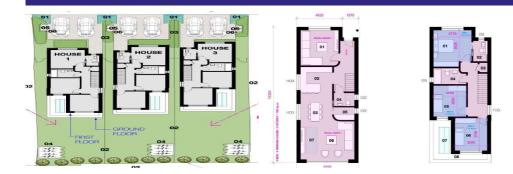

## **Description**

DEVELOPMENT OPPORTUNITY! Sat on a south facing plot, located on 0.2 acres in one of Ash's most sought after no through roads. Full planning permission is granted, Guildford Planning Ref: 22/P/01847 | Construction of three detached houses, following demolition of the existing building.

### **Floorplan**

#### **GROUND FLOOR**

Whilst every attempt has been made to ensure the accuracy of the floorplan contained here, measurement of doors, windows, crooms and any other lems are appointment and no recoprolibility is taken for any error omission or mis-statement. This plan is for illustrative purposes only and should be used as such by any prospective purchaser. The services, systems and appliances shown have been tested and no guarant as to their operability or efficiency can be given.