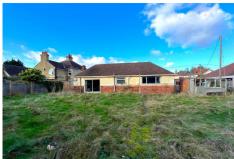

### **Outside**

To the front is a generous garden area with a driveway to the right hand side, leading to the detached garage. To the rear is a substantial garden, mainly laid to lawn and facing south - enjoying lots of direct sunshine.