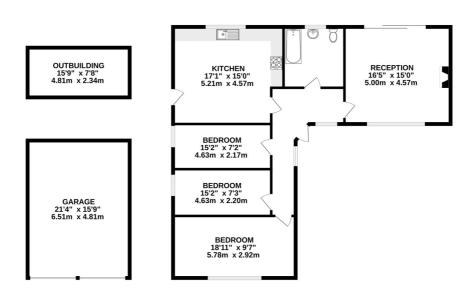

### **Outside**

To the front is a generous garden area with a driveway to the right hand side, leading to the detached garage. To the rear is a substantial garden, mainly laid to lawn and facing south - enjoying lots of direct sunshine.

### **Floorplan**

#### **GROUND FLOOR**

Whilst every attempt has been made to ensure the accuracy of the floorplan contained here, measurement of doors, windows, crooms and any other lems are appointment and no recoprolibility is taken for any error omission or mis-statement. This plan is for illustrative purposes only and should be used as such by any prospective purchaser. The services, systems and appliances shown have been tested and no guarant as to their operability or efficiency can be given.